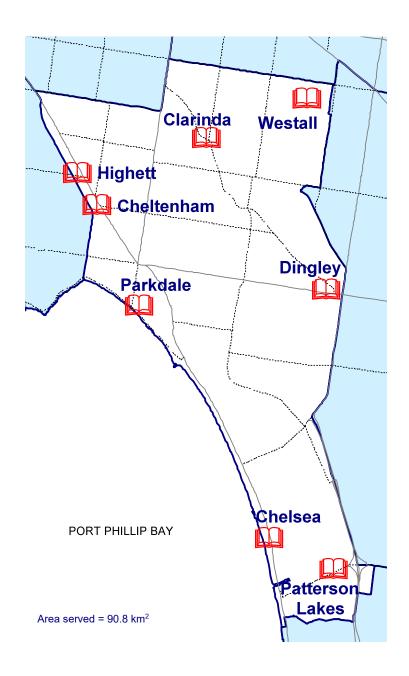

|                                  |                                                                                                    | tel            | page |
|----------------------------------|----------------------------------------------------------------------------------------------------|----------------|------|
| Albert Park                      | 319 Montague Street                                                                                | 9209 6622      | 127  |
| Alexandra                        | 49 Grant Street                                                                                    | 5772 0333      | 117  |
| Altona                           | 123 Queen Street                                                                                   |                | 89   |
| Altona Meadows                   | Altona Meadows Library & Learning Centre<br>Central Square Shopping Centre, 2 Newham Way           |                | 89   |
| Altona North                     | Altona North Community Library<br>Cnr Millers & McArthurs Road                                     |                | 89   |
| Apollo Bay                       | 6 Pengilley Avenue                                                                                 | 5237 1013      | 73   |
| Ararat                           | Barkly Street                                                                                      | 5352 1722      | 53   |
| Armstrong Creek                  | 20 Main Street                                                                                     | 4201 0672      | 73   |
| Ascot Vale                       | Ascot Vale Pop Up, 15 Ascot Vale Lib<br>(from May 2024-Dec 2025)<br>165 Union Road (from Dec 2025) | 8325 1990      | 113  |
| Ashburton                        | 154 High Street                                                                                    | 9278 4666      | 45   |
| Avenel                           | 23 Queens Street                                                                                   | 1300 374 765   | 81   |
|                                  | 20 000000                                                                                          | 1000 01 1 1 00 | 53   |
| Avondolo Heighte                 | 122 Main Street                                                                                    | 5465 1000      | 113  |
| Avondale Heights                 | Avondale Heights Library & Learning Centre 69 Military Road                                        | 8325 1940      | 113  |
| Bacchus Marsh                    | Lerderderg Library, 215 Main Street                                                                | 5366 7100      | 53   |
| Bairnsdale                       | 22 Service Street                                                                                  | 5152 4225      | 63   |
| Ballan                           | Mechanics Institute, 143 Inglis Street                                                             | 0419 519 650   | 53   |
| Ballarat                         | 255 Sturt Street                                                                                   | 5338 6850      | 53   |
| Ballarat                         | Ballaarat Mechanics' Institute Inc, 117 Sturt Street                                               | 5331 3042      | 40   |
| Balwyn                           | 336 Whitehorse Road                                                                                | 9278 4666      | 45   |
| Balwyn North                     | Greythorn Library Lounge<br>2 Centre Way, Balwyn North                                             | 9276 4666      | 47   |
| Bannockburn                      | 25-27 High Street                                                                                  | 4201 0661      | 71   |
| Barham (NSW)                     | 15 Murray Street                                                                                   | 5490 1587      | 127  |
| Barwon Heads                     | *Golf Links Road                                                                                   | 4201 0653      | 71   |
| Bayswater                        | Shop 26, Mountain High Shopping Centre, High St                                                    | 1300 737 277   | 149  |
| Beaufort                         | 72 Neill Street                                                                                    | 5349 1180      | 53   |
| Beaumaris                        | 96 Reserve Road                                                                                    | 9261 7825      | 43   |
| Beechworth                       | 101 Ford Street                                                                                    | 5728 8043      | 95   |
| Belgrave                         | Reynolds Lane                                                                                      | 1300 737 277   | 149  |
| Belmont                          | 163 High Street                                                                                    | 4201 0665      | 71   |
| Benalla                          | 2 Fawckner Drive                                                                                   | 5762 2069      | 85   |
| Bendigo                          | Bendigo Research Archives Centre (BRAC)<br>251-259 Hargreaves Street                               | 5428 2700      | 79   |
| Bendigo                          | 251-259 Hargreaves Street                                                                          | 5449 2700      | 79   |
| Bentleigh                        | 161 Jasper Road co-located with Glen Eira Youth Services                                           | 9524 3700      | 75   |
| Berwick                          | Berwick Mechanics' Institute & Free Library,<br>15 High Street                                     | 9707 3519      | 40   |
| <b>Beveridge</b> (Micro Library) | Greater Beveridge Community Centre, cnr Lithgow St & Mandalay Circuit                              | 5734 6200      | 109  |
| Birchip                          | P-12 School Community Library<br>45 Campbell Street                                                | 1300 520 520   | 49   |
| Blackburn                        | Cnr Blackburn & Central Roads                                                                      | 9896 8400      | 135  |
| Bonnie Doon                      | Bonnie Doon Community Centre,<br>Old Library, 75 Arnot Street                                      | 5778 7722      | 40   |

|                      |                                                                 | tel          | page |
|----------------------|-----------------------------------------------------------------|--------------|------|
| Boronia              | Park Crescent                                                   | 1300 737 277 | 149  |
| Box Hill             | 1040 Whitehorse Road                                            | 9896 4300    | 135  |
| Braybrook            | 107-109 Churchill Avenue                                        | 9188 5850    | 99   |
| Bright               | 14 Ireland Street                                               | 5755 1540    | 85   |
| Brighton             | 14 Wilson Street                                                | 9261 7825    | 43   |
| <b>Brighton East</b> | Hurlingham Park (Locker)                                        |              | 43   |
| Broadford            | 113 High Street                                                 | 5734 6200    | 109  |
| Broadmeadows         | 1093 Pascoe Vale Road                                           | 9356 6900    | 91   |
| Brunswick            | Cnr Sydney Road & Dawson Street                                 | 9389 8600    | 105  |
| Brunswick West       | Campbell Turnbull Library<br>220 Melville Road                  | 9384 9200    | 105  |
| Bulleen              | Bulleen Plaza, Manningham Road                                  | 9896 8450    | 135  |
| Bunjil Place         | 2 Patrick North East Drive, Narre Warren                        | 8782 3300    | 57   |
| Camberwell           | 340 Camberwell Road                                             | 9278 4666    | 45   |
| Camperdown           | 212 Manifold Street                                             | 5593 2356    | 59   |
| Carlton              | 667 Rathdowne Street, North Carlton                             | 1300 695 427 | 145  |
| Carlton              | Kathleen Syme Library & Community Centre,<br>271 Faraday Street | 1800 695 427 | 101  |
| Carnegie             | 7 Shepparson Avenue                                             | 9524 3700    | 75   |
| Caroline Springs     | 193-201 Caroline Springs Blvd                                   | 9747 5300    | 103  |
| Carrum Downs         | 203 Lyrebird Drive                                              | 8773 9539    | 67   |
| Casterton            | Casterton Town Hall, 67 Henty Street                            | 5554 2444    | 77   |
| Castlemaine          | 212 Barker Street                                               | 5472 1458    | 79   |
| Caulfield            | Cnr Glen Eira & Hawthorn Roads                                  | 9524 3700    | 75   |
| Chariton             | Charlton Hall Supper Room, Armstrong Street                     | 1300 520 520 | 49   |
| Chelsea              | 1A Chelsea Road                                                 | 1300 135 668 | 95   |
| Cheltenham           | 12 Stanley Avenue                                               | 1300 135 668 | 95   |
| Chiltern             | Conness Street                                                  | 02 6028 1143 | 93   |
| Chilwell             | 51 Russell Street                                               | 4201 0651    | 71   |
| Churchill            | Churchill Hub, 9-11 Philip Parade                               | 5120 3840    | 97   |
| Clarinda             | 58A Viney Street                                                | 1300 135 668 | 95   |
| Clayton              | 9-15 Cooke Street                                               | 9541 3120    | 111  |
| Clunes               | The Warehouse, 36 Fraser Street                                 | 5345 3359    | 53   |
| Cobden               | 55 Victoria Street                                              | 5595 1228    | 59   |
| Cobram               | 14 Punt Road                                                    | 1300 374 765 | 81   |
| Coburg               | Cnr Victoria & Louisa Streets                                   | 9353 4000    | 105  |
| Cohuna               | 23-25 King Edward Street                                        | 5456 2124    | 69   |
| Colac                | 173 Queen Street                                                | 5231 4613    | 71   |
| Collingwood          | 11 Stanton Street, Abbotsford                                   | 1300 695 427 | 143  |
| Corio                | Cox Road (cnr Moa St)                                           | 4201 0658    | 71   |
| Corryong             | 76 Hanson Street                                                | 02 6076 1639 | 129  |
| Craigieburn          | 75-95 Central Park Avenue                                       | 9356 6980    | 91   |
| Cranbourne           | Casey Complex, 65 Berwick-Cranbourne Road                       | 5990 0150    | 57   |
| Cranbourne West      | Cranbourne West Library Lounge, 4 Flicka Blvd                   | 9705 5889    | 57   |
|                      |                                                                 |              |      |