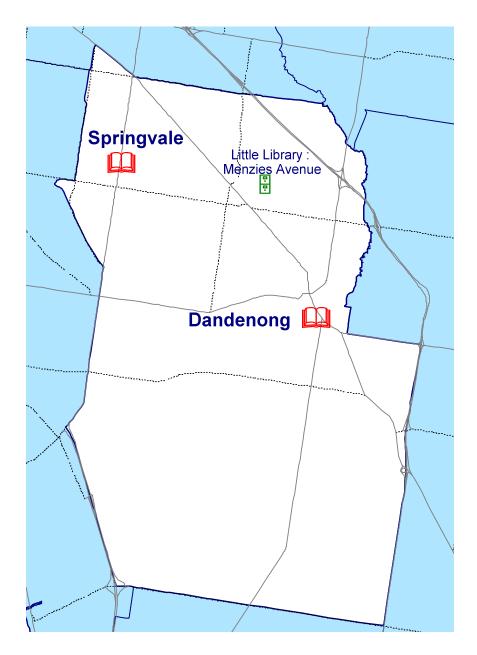

|                       |                                                                 | tel          | page |
|-----------------------|-----------------------------------------------------------------|--------------|------|
| Creswick              | 68 Albert Street                                                | 5345 2145    | 55   |
| Croydon               | Civic Square                                                    | 1300 737 277 | 149  |
| Dandenong             | 225 Lonsdale Street                                             | 8571 1489    | 83   |
| Daylesford            | 33 Albert Street                                                | 5348 2800    | 53   |
| Deer Park             | 4 Neale Roads                                                   | 9249 4660    | 49   |
| Derrinallum           | 44 Main Street                                                  | 5597 6658    | 59   |
| <b>Diamond Valley</b> | Civic Drive                                                     | 9434 3809    | 145  |
| Dimboola              | 101 Lloyd Street                                                | 5391 4452    | 87   |
| Dingley               | 31C Marcus Road                                                 | 1300 135 668 | 95   |
| Docklands             | Library at The Dock, 107 Harbour Promenade                      | 1800 695 427 | 101  |
| Donald                | Donald Community House, 70 Woods Street                         | 1300 520 520 | 49   |
| Doncaster             | MC2, 687 Doncaster Road                                         | 9877 8500    | 135  |
| <b>Doncaster East</b> | refer to "The Pines"                                            | 9877 8550    | 135  |
| Doveton               | 24 Autumn Place                                                 | 9792 9497    | 57   |
| Drouin                | 136 Princes Way                                                 | 5625 1564    | 119  |
| Drysdale              | 2-8 Wyndham Street                                              | 4201 0656    | 71   |
| Dunolly               | 42 Market Street                                                | 5461 0679    | 53   |
| Eaglehawk             | 1 Sailors Gully Road                                            | 5446 7577    | 79   |
| East Melbourne        | 122 George Street                                               | 1800 695 427 | 101  |
| Echuca                | 310 Hare Street                                                 | 5481 2400    | 51   |
| Edenhope              | 78 Elizabeth Street                                             | 5585 1302    | 137  |
| Elsternwick           | 4 Staniland Grove                                               | 9524 3700    | 73   |
| Eltham                | Panther Place                                                   | 9439 9266    | 145  |
| Emerald               | 400B Belgrave-Gembrook Rd                                       | 5949 4600    | 119  |
| Emerald Hill          | 195 Bank Street, South Melbourne                                | 9209 6611    | 123  |
| Endeavour Hills       | 10 Raymond McMahon Blvd                                         | 8782 3400    | 57   |
| Euroa                 | 62 Binney Street                                                | 1300 374 765 | 81   |
| Fairfield             | 121 Station Street                                              | 1300 655 355 | 61   |
| Fawkner               | Jukes Road                                                      | 9355 4200    | 105  |
| Ferntree Gully        | 1010 Burwood Highway                                            | 1300 737 277 | 149  |
| Fitzroy               | 128 Moor Street                                                 | 1300 695 427 | 143  |
| Flemington            | 313 Racecourse Road                                             | 8325 1975    | 113  |
| Footscray             | 56 Paisley Street                                               | 9688 0290    | 99   |
| Footscray             | Footscray Mechanics' Institute Library,<br>209 Nicholson Street | 9687 1935    | 40   |
| Foster                | 9 Main Street                                                   | 5682 1735    | 119  |
| Frankston             | 60 Playne Street                                                | 9784 1020    | 67   |
| Frankston North       | Community Centre, 26 Mahogany Avenue                            | 9784 1020    | 67   |
| Frankston South       | Frankston South Community Centre                                | 9293 7122    | 67   |
|                       | 55 Towerhill Road, 3199                                         |              |      |
| Geelong               | Geelong Library & Heritage Centre 51 Little Malop Street        | 4201 0600    | 71   |
| Geelong West          | 153A Pakington Street                                           | 4201 0660    | 71   |
| Gisborne              | 8 Hamilton Street                                               | 5428 3962    | 79   |
| Gladstone Park        | *Taylor Drive                                                   | 9356 6990    | 91   |
| Glen Waverley         | 112 Kingsway                                                    | 9518 3030    | 111  |
| Oleli wavelley        | 112 Milyoway                                                    | 3310 3030    | 111  |