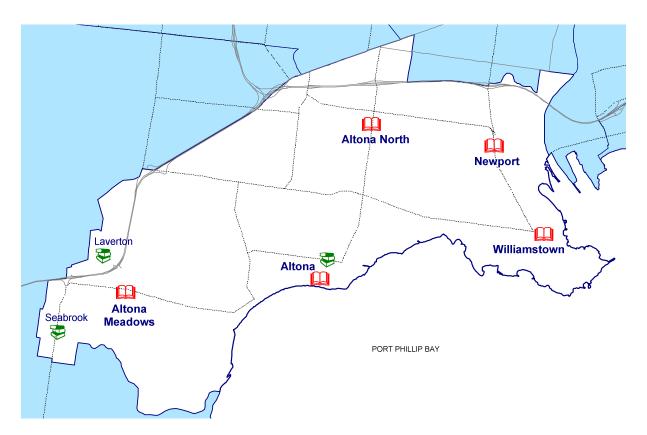

|                                  |                                                                                                    | tel            | page |
|----------------------------------|----------------------------------------------------------------------------------------------------|----------------|------|
| Albert Park                      | 319 Montague Street                                                                                | 9209 6622      | 127  |
| Alexandra                        | 49 Grant Street                                                                                    | 5772 0333      | 117  |
| Altona                           | 123 Queen Street                                                                                   |                | 89   |
| Altona Meadows                   | Altona Meadows Library & Learning Centre<br>Central Square Shopping Centre, 2 Newham Way           |                | 89   |
| Altona North                     | Altona North Community Library<br>Cnr Millers & McArthurs Road                                     |                | 89   |
| Apollo Bay                       | 6 Pengilley Avenue                                                                                 | 5237 1013      | 73   |
| Ararat                           | Barkly Street                                                                                      | 5352 1722      | 53   |
| Armstrong Creek                  | 20 Main Street                                                                                     | 4201 0672      | 73   |
| Ascot Vale                       | Ascot Vale Pop Up, 15 Ascot Vale Lib<br>(from May 2024-Dec 2025)<br>165 Union Road (from Dec 2025) | 8325 1990      | 113  |
| Ashburton                        | 154 High Street                                                                                    | 9278 4666      | 45   |
| Avenel                           | 23 Queens Street                                                                                   | 1300 374 765   | 81   |
|                                  | 20 000000                                                                                          | 1000 01 1 1 00 | 53   |
| Avondolo Heighte                 | 122 Main Street                                                                                    | 5465 1000      | 113  |
| Avondale Heights                 | Avondale Heights Library & Learning Centre 69 Military Road                                        | 8325 1940      | 113  |
| Bacchus Marsh                    | Lerderderg Library, 215 Main Street                                                                | 5366 7100      | 53   |
| Bairnsdale                       | 22 Service Street                                                                                  | 5152 4225      | 63   |
| Ballan                           | Mechanics Institute, 143 Inglis Street                                                             | 0419 519 650   | 53   |
| Ballarat                         | 255 Sturt Street                                                                                   | 5338 6850      | 53   |
| Ballarat                         | Ballaarat Mechanics' Institute Inc, 117 Sturt Street                                               | 5331 3042      | 40   |
| Balwyn                           | 336 Whitehorse Road                                                                                | 9278 4666      | 45   |
| Balwyn North                     | Greythorn Library Lounge<br>2 Centre Way, Balwyn North                                             | 9276 4666      | 47   |
| Bannockburn                      | 25-27 High Street                                                                                  | 4201 0661      | 71   |
| Barham (NSW)                     | 15 Murray Street                                                                                   | 5490 1587      | 127  |
| Barwon Heads                     | *Golf Links Road                                                                                   | 4201 0653      | 71   |
| Bayswater                        | Shop 26, Mountain High Shopping Centre, High St                                                    | 1300 737 277   | 149  |
| Beaufort                         | 72 Neill Street                                                                                    | 5349 1180      | 53   |
| Beaumaris                        | 96 Reserve Road                                                                                    | 9261 7825      | 43   |
| Beechworth                       | 101 Ford Street                                                                                    | 5728 8043      | 95   |
| Belgrave                         | Reynolds Lane                                                                                      | 1300 737 277   | 149  |
| Belmont                          | 163 High Street                                                                                    | 4201 0665      | 71   |
| Benalla                          | 2 Fawckner Drive                                                                                   | 5762 2069      | 85   |
| Bendigo                          | Bendigo Research Archives Centre (BRAC)<br>251-259 Hargreaves Street                               | 5428 2700      | 79   |
| Bendigo                          | 251-259 Hargreaves Street                                                                          | 5449 2700      | 79   |
| Bentleigh                        | 161 Jasper Road co-located with Glen Eira Youth Services                                           | 9524 3700      | 75   |
| Berwick                          | Berwick Mechanics' Institute & Free Library,<br>15 High Street                                     | 9707 3519      | 40   |
| <b>Beveridge</b> (Micro Library) | Greater Beveridge Community Centre, cnr Lithgow St & Mandalay Circuit                              | 5734 6200      | 109  |
| Birchip                          | P-12 School Community Library<br>45 Campbell Street                                                | 1300 520 520   | 49   |
| Blackburn                        | Cnr Blackburn & Central Roads                                                                      | 9896 8400      | 135  |
| Bonnie Doon                      | Bonnie Doon Community Centre,<br>Old Library, 75 Arnot Street                                      | 5778 7722      | 40   |