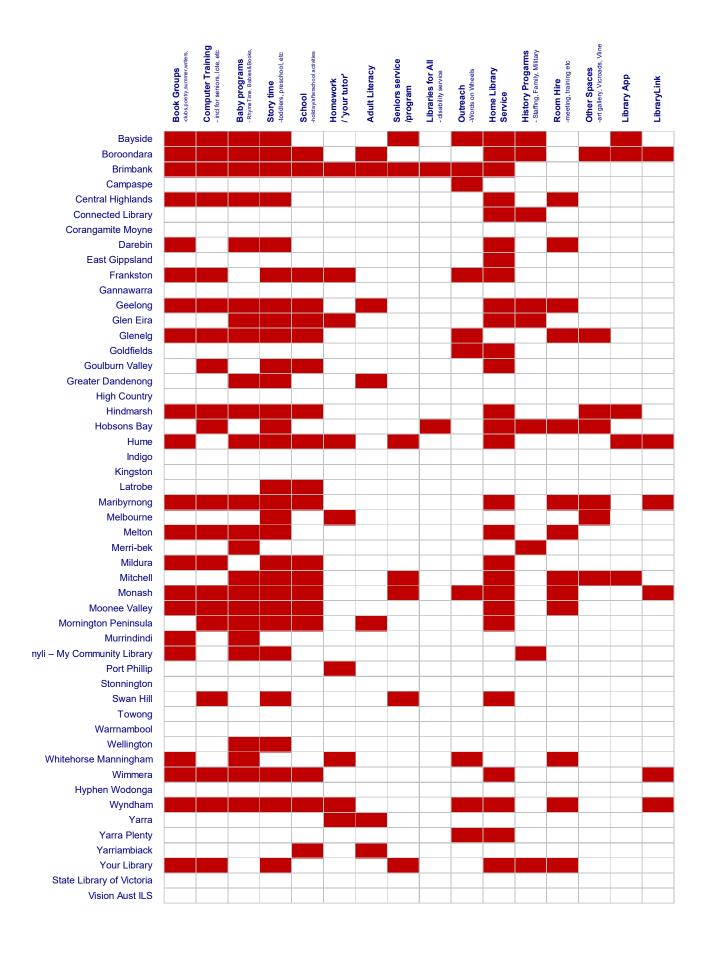

# Contents

| Index of                                                       |          | Victorian Public Library Services                                |            |
|----------------------------------------------------------------|----------|------------------------------------------------------------------|------------|
|                                                                |          | Bayside Libraries                                                | 42         |
| Branches                                                       | 2        | Boroondara Library Service                                       | 44         |
|                                                                | 10       | Brimbank Libraries                                               | 46         |
| Mobile Stops & Outreach                                        |          | Buloke Library Service                                           | 48         |
| Library CEOs & Managers                                        | 12       | Campaspe Library                                                 | 50         |
| Inter Library Loan Officers                                    | 16       | Central Highlands Libraries                                      | 52         |
| Home / Mobile Library Officers                                 | 18       | Connected Libraries                                              | 56         |
| Language Holdings                                              | 20       | Corangamite Moyne Library Service                                | 58         |
|                                                                |          | Darebin Libraries                                                | 60         |
| Subject Strengths / Special Collections                        | 21       | East Gippsland Shire Library                                     | 62<br>66   |
| Special Programs or Services                                   | 22       | Frankston City Libraries Gannawarra Library Service              | 68         |
| Adaptive Technology / Talking Newspapers                       | 23       | Geelong Regional Library Corporation                             | 70         |
| Member Councils                                                | 24       | Glen Eira Libraries                                              | 74         |
| member dealiene                                                |          | Glenelg Libraries                                                | 76         |
|                                                                |          | Goldfields Library Corporation                                   | 78         |
|                                                                |          | Goulburn Valley Regional Library Corporation                     | 80         |
|                                                                |          | Greater Dandenong Libraries                                      | 82         |
|                                                                |          | High Country Library Network                                     | 84         |
|                                                                |          | Hindmarsh Shire Libraries                                        | 86         |
|                                                                |          | Hobsons Bay Libraries                                            | 88         |
|                                                                |          | Hume Libraries                                                   | 90         |
|                                                                |          | Indigo Shire Libraries                                           | 92         |
|                                                                |          | Kingston Libraries                                               | 94         |
|                                                                |          | Latrobe City Libraries                                           | 96         |
|                                                                |          | Maribyrnong Library Service                                      | 98         |
| Local Government Victoria                                      | 26       | Melbourne Libraries (City of)                                    | 100        |
| Department of Government Services                              |          | Melton City Libraries                                            | 102        |
|                                                                |          | Merri-bek City Libraries                                         | 104        |
| Municipal Association of Victoria (MAV)                        | 28       | Mildura Rural City Council Libraries                             | 106        |
|                                                                |          | Mitchell Shire Library Service                                   | 108        |
| Public Libraries Victoria Inc (PLV)                            | 30       | Monash Public Library Service                                    | 110        |
| 0                                                              |          | Moonee Valley Libraries                                          | 112        |
| State Library Victoria (SLV)                                   | 32       | Mornington Peninsula Library Service                             | 114        |
| A.C. Comp. According Proc. L. Change                           | 00       | Murrindindi Library Service                                      | 116        |
| Vision Australia Library                                       | 36       | Myli – My Community Library                                      | 118        |
|                                                                |          | Port Phillip Library Service                                     | 122        |
| Machanias' Institutes of Vietoria Inc                          | 20       | Stonnington Library & Information Service                        | 124        |
| Mechanics' Institutes of Victoria Inc. The Melbourne Athenaeum | 38<br>40 | Swan Hill Regional Library Service                               | 126        |
| Ballaarat Mechanics' Institute Inc                             | 40       | Towong Shire Library and Learning Control                        | 128        |
| Berwick Mechanics Institute & Free Library                     | 40       | Warrnambool Library and Learning Centre Wellington Shire Library | 130<br>132 |
| Bonnie Doon Community Centre                                   | 40       | Whitehorse Manningham Regional Library Corp                      | 134        |
| Footscray Mechanics' Institute Library                         | 40       | Winnera Libraries                                                | 136        |
| Little River Mechanics Hall & Free Library Inc                 | 40       | Wodonga Library - hyphen                                         | 138        |
| Maldon Athenaeum                                               | 41       | Wyndham City Library Service                                     | 140        |
| PMI Victorian History Library                                  | 41       | Yarra Libraries                                                  | 142        |
| Rainbow Bell Room Library Stanley Athenaeum & Public Room      | 41<br>41 | Yarra Plenty Regional Library Service                            | 144        |
| Toora Community Hall                                           | 41       | Yarriambiack Libraries                                           | 146        |
|                                                                |          | Your Library                                                     | 148        |