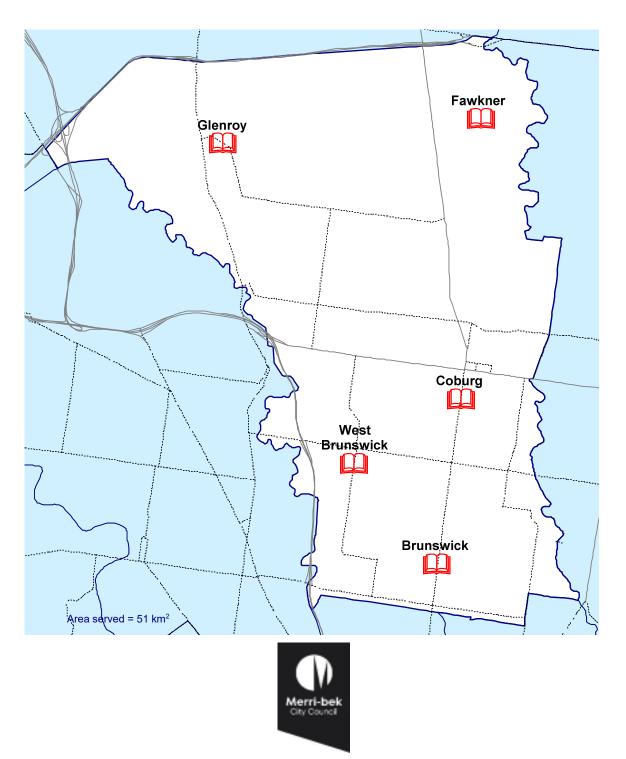

#### **Assistive technology**

The Library has two dedicated assistive technology workstation zones for visitors with vision, mobility, literacy or cognitive requirements.

These are located in the Quad Information Centre on Level 2 (ground floor), and the Redmond Barry Reading Room, Level 2A.