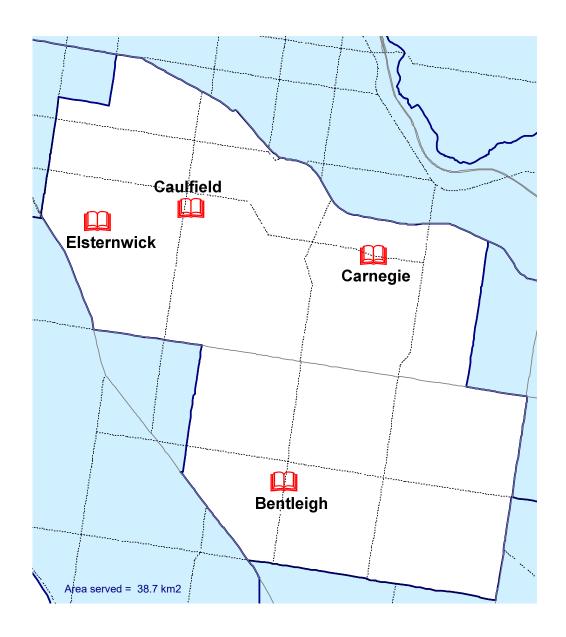

|                                  |                                                                                                    | tel            | page |
|----------------------------------|----------------------------------------------------------------------------------------------------|----------------|------|
| Albert Park                      | 319 Montague Street                                                                                | 9209 6622      | 127  |
| Alexandra                        | 49 Grant Street                                                                                    | 5772 0333      | 117  |
| Altona                           | 123 Queen Street                                                                                   |                | 89   |
| Altona Meadows                   | Altona Meadows Library & Learning Centre<br>Central Square Shopping Centre, 2 Newham Way           |                | 89   |
| Altona North                     | Altona North Community Library<br>Cnr Millers & McArthurs Road                                     |                | 89   |
| Apollo Bay                       | 6 Pengilley Avenue                                                                                 | 5237 1013      | 73   |
| Ararat                           | Barkly Street                                                                                      | 5352 1722      | 53   |
| Armstrong Creek                  | 20 Main Street                                                                                     | 4201 0672      | 73   |
| Ascot Vale                       | Ascot Vale Pop Up, 15 Ascot Vale Lib<br>(from May 2024-Dec 2025)<br>165 Union Road (from Dec 2025) | 8325 1990      | 113  |
| Ashburton                        | 154 High Street                                                                                    | 9278 4666      | 45   |
| Avenel                           | 23 Queens Street                                                                                   | 1300 374 765   | 81   |
|                                  | 20 000000                                                                                          | 1000 01 1 1 00 | 53   |
| Avondolo Heighte                 | 122 Main Street                                                                                    | 5465 1000      | 113  |
| Avondale Heights                 | Avondale Heights Library & Learning Centre 69 Military Road                                        | 8325 1940      | 113  |
| Bacchus Marsh                    | Lerderderg Library, 215 Main Street                                                                | 5366 7100      | 53   |
| Bairnsdale                       | 22 Service Street                                                                                  | 5152 4225      | 63   |
| Ballan                           | Mechanics Institute, 143 Inglis Street                                                             | 0419 519 650   | 53   |
| Ballarat                         | 255 Sturt Street                                                                                   | 5338 6850      | 53   |
| Ballarat                         | Ballaarat Mechanics' Institute Inc, 117 Sturt Street                                               | 5331 3042      | 40   |
| Balwyn                           | 336 Whitehorse Road                                                                                | 9278 4666      | 45   |
| Balwyn North                     | Greythorn Library Lounge<br>2 Centre Way, Balwyn North                                             | 9276 4666      | 47   |
| Bannockburn                      | 25-27 High Street                                                                                  | 4201 0661      | 71   |
| Barham (NSW)                     | 15 Murray Street                                                                                   | 5490 1587      | 127  |
| Barwon Heads                     | *Golf Links Road                                                                                   | 4201 0653      | 71   |
| Bayswater                        | Shop 26, Mountain High Shopping Centre, High St                                                    | 1300 737 277   | 149  |
| Beaufort                         | 72 Neill Street                                                                                    | 5349 1180      | 53   |
| Beaumaris                        | 96 Reserve Road                                                                                    | 9261 7825      | 43   |
| Beechworth                       | 101 Ford Street                                                                                    | 5728 8043      | 95   |
| Belgrave                         | Reynolds Lane                                                                                      | 1300 737 277   | 149  |
| Belmont                          | 163 High Street                                                                                    | 4201 0665      | 71   |
| Benalla                          | 2 Fawckner Drive                                                                                   | 5762 2069      | 85   |
| Bendigo                          | Bendigo Research Archives Centre (BRAC)<br>251-259 Hargreaves Street                               | 5428 2700      | 79   |
| Bendigo                          | 251-259 Hargreaves Street                                                                          | 5449 2700      | 79   |
| Bentleigh                        | 161 Jasper Road co-located with Glen Eira Youth Services                                           | 9524 3700      | 75   |
| Berwick                          | Berwick Mechanics' Institute & Free Library,<br>15 High Street                                     | 9707 3519      | 40   |
| <b>Beveridge</b> (Micro Library) | Greater Beveridge Community Centre, cnr Lithgow St & Mandalay Circuit                              | 5734 6200      | 109  |
| Birchip                          | P-12 School Community Library<br>45 Campbell Street                                                | 1300 520 520   | 49   |
| Blackburn                        | Cnr Blackburn & Central Roads                                                                      | 9896 8400      | 135  |
| Bonnie Doon                      | Bonnie Doon Community Centre,<br>Old Library, 75 Arnot Street                                      | 5778 7722      | 40   |

|                      |                                                                 | tel          | page |
|----------------------|-----------------------------------------------------------------|--------------|------|
| Boronia              | Park Crescent                                                   | 1300 737 277 | 149  |
| Box Hill             | 1040 Whitehorse Road                                            | 9896 4300    | 135  |
| Braybrook            | 107-109 Churchill Avenue                                        | 9188 5850    | 99   |
| Bright               | 14 Ireland Street                                               | 5755 1540    | 85   |
| Brighton             | 14 Wilson Street                                                | 9261 7825    | 43   |
| <b>Brighton East</b> | Hurlingham Park (Locker)                                        |              | 43   |
| Broadford            | 113 High Street                                                 | 5734 6200    | 109  |
| Broadmeadows         | 1093 Pascoe Vale Road                                           | 9356 6900    | 91   |
| Brunswick            | Cnr Sydney Road & Dawson Street                                 | 9389 8600    | 105  |
| Brunswick West       | Campbell Turnbull Library<br>220 Melville Road                  | 9384 9200    | 105  |
| Bulleen              | Bulleen Plaza, Manningham Road                                  | 9896 8450    | 135  |
| Bunjil Place         | 2 Patrick North East Drive, Narre Warren                        | 8782 3300    | 57   |
| Camberwell           | 340 Camberwell Road                                             | 9278 4666    | 45   |
| Camperdown           | 212 Manifold Street                                             | 5593 2356    | 59   |
| Carlton              | 667 Rathdowne Street, North Carlton                             | 1300 695 427 | 145  |
| Carlton              | Kathleen Syme Library & Community Centre,<br>271 Faraday Street | 1800 695 427 | 101  |
| Carnegie             | 7 Shepparson Avenue                                             | 9524 3700    | 75   |
| Caroline Springs     | 193-201 Caroline Springs Blvd                                   | 9747 5300    | 103  |
| Carrum Downs         | 203 Lyrebird Drive                                              | 8773 9539    | 67   |
| Casterton            | Casterton Town Hall, 67 Henty Street                            | 5554 2444    | 77   |
| Castlemaine          | 212 Barker Street                                               | 5472 1458    | 79   |
| Caulfield            | Cnr Glen Eira & Hawthorn Roads                                  | 9524 3700    | 75   |
| Chariton             | Charlton Hall Supper Room, Armstrong Street                     | 1300 520 520 | 49   |
| Chelsea              | 1A Chelsea Road                                                 | 1300 135 668 | 95   |
| Cheltenham           | 12 Stanley Avenue                                               | 1300 135 668 | 95   |
| Chiltern             | Conness Street                                                  | 02 6028 1143 | 93   |
| Chilwell             | 51 Russell Street                                               | 4201 0651    | 71   |
| Churchill            | Churchill Hub, 9-11 Philip Parade                               | 5120 3840    | 97   |
| Clarinda             | 58A Viney Street                                                | 1300 135 668 | 95   |
| Clayton              | 9-15 Cooke Street                                               | 9541 3120    | 111  |
| Clunes               | The Warehouse, 36 Fraser Street                                 | 5345 3359    | 53   |
| Cobden               | 55 Victoria Street                                              | 5595 1228    | 59   |
| Cobram               | 14 Punt Road                                                    | 1300 374 765 | 81   |
| Coburg               | Cnr Victoria & Louisa Streets                                   | 9353 4000    | 105  |
| Cohuna               | 23-25 King Edward Street                                        | 5456 2124    | 69   |
| Colac                | 173 Queen Street                                                | 5231 4613    | 71   |
| Collingwood          | 11 Stanton Street, Abbotsford                                   | 1300 695 427 | 143  |
| Corio                | Cox Road (cnr Moa St)                                           | 4201 0658    | 71   |
| Corryong             | 76 Hanson Street                                                | 02 6076 1639 | 129  |
| Craigieburn          | 75-95 Central Park Avenue                                       | 9356 6980    | 91   |
| Cranbourne           | Casey Complex, 65 Berwick-Cranbourne Road                       | 5990 0150    | 57   |
| Cranbourne West      | Cranbourne West Library Lounge, 4 Flicka Blvd                   | 9705 5889    | 57   |
|                      |                                                                 |              |      |