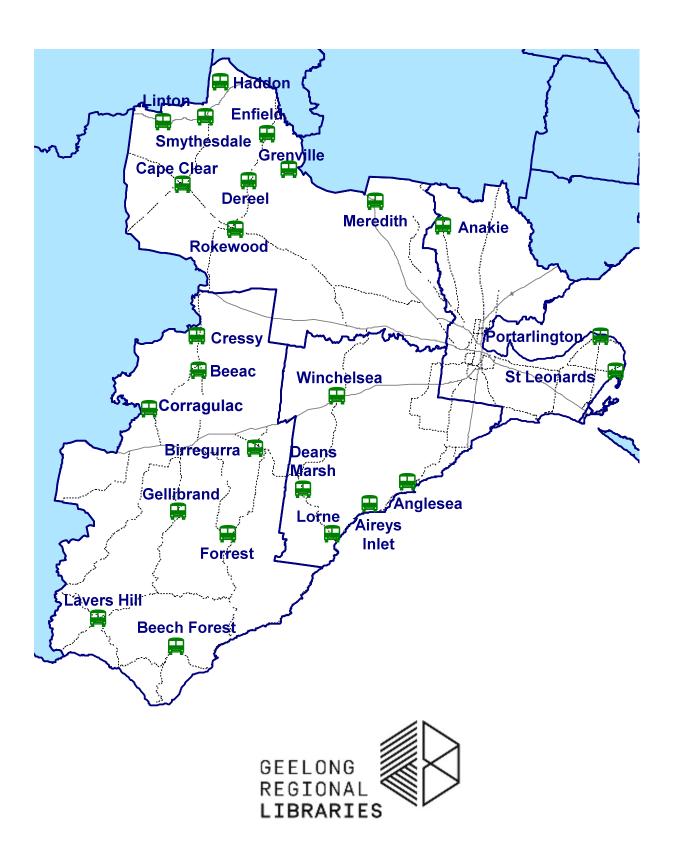

|                                  |                                                                                                    | tel            | page |
|----------------------------------|----------------------------------------------------------------------------------------------------|----------------|------|
| Albert Park                      | 319 Montague Street                                                                                | 9209 6622      | 127  |
| Alexandra                        | 49 Grant Street                                                                                    | 5772 0333      | 117  |
| Altona                           | 123 Queen Street                                                                                   |                | 89   |
| Altona Meadows                   | Altona Meadows Library & Learning Centre<br>Central Square Shopping Centre, 2 Newham Way           |                | 89   |
| Altona North                     | Altona North Community Library<br>Cnr Millers & McArthurs Road                                     |                | 89   |
| Apollo Bay                       | 6 Pengilley Avenue                                                                                 | 5237 1013      | 73   |
| Ararat                           | Barkly Street                                                                                      | 5352 1722      | 53   |
| Armstrong Creek                  | 20 Main Street                                                                                     | 4201 0672      | 73   |
| Ascot Vale                       | Ascot Vale Pop Up, 15 Ascot Vale Lib<br>(from May 2024-Dec 2025)<br>165 Union Road (from Dec 2025) | 8325 1990      | 113  |
| Ashburton                        | 154 High Street                                                                                    | 9278 4666      | 45   |
| Avenel                           | 23 Queens Street                                                                                   | 1300 374 765   | 81   |
|                                  | 20 000000                                                                                          | 1000 01 1 1 00 | 53   |
| Avondolo Heighte                 | 122 Main Street                                                                                    | 5465 1000      | 113  |
| Avondale Heights                 | Avondale Heights Library & Learning Centre 69 Military Road                                        | 8325 1940      | 113  |
| Bacchus Marsh                    | Lerderderg Library, 215 Main Street                                                                | 5366 7100      | 53   |
| Bairnsdale                       | 22 Service Street                                                                                  | 5152 4225      | 63   |
| Ballan                           | Mechanics Institute, 143 Inglis Street                                                             | 0419 519 650   | 53   |
| Ballarat                         | 255 Sturt Street                                                                                   | 5338 6850      | 53   |
| Ballarat                         | Ballaarat Mechanics' Institute Inc, 117 Sturt Street                                               | 5331 3042      | 40   |
| Balwyn                           | 336 Whitehorse Road                                                                                | 9278 4666      | 45   |
| Balwyn North                     | Greythorn Library Lounge<br>2 Centre Way, Balwyn North                                             | 9276 4666      | 47   |
| Bannockburn                      | 25-27 High Street                                                                                  | 4201 0661      | 71   |
| Barham (NSW)                     | 15 Murray Street                                                                                   | 5490 1587      | 127  |
| Barwon Heads                     | *Golf Links Road                                                                                   | 4201 0653      | 71   |
| Bayswater                        | Shop 26, Mountain High Shopping Centre, High St                                                    | 1300 737 277   | 149  |
| Beaufort                         | 72 Neill Street                                                                                    | 5349 1180      | 53   |
| Beaumaris                        | 96 Reserve Road                                                                                    | 9261 7825      | 43   |
| Beechworth                       | 101 Ford Street                                                                                    | 5728 8043      | 95   |
| Belgrave                         | Reynolds Lane                                                                                      | 1300 737 277   | 149  |
| Belmont                          | 163 High Street                                                                                    | 4201 0665      | 71   |
| Benalla                          | 2 Fawckner Drive                                                                                   | 5762 2069      | 85   |
| Bendigo                          | Bendigo Research Archives Centre (BRAC)<br>251-259 Hargreaves Street                               | 5428 2700      | 79   |
| Bendigo                          | 251-259 Hargreaves Street                                                                          | 5449 2700      | 79   |
| Bentleigh                        | 161 Jasper Road co-located with Glen Eira Youth Services                                           | 9524 3700      | 75   |
| Berwick                          | Berwick Mechanics' Institute & Free Library,<br>15 High Street                                     | 9707 3519      | 40   |
| <b>Beveridge</b> (Micro Library) | Greater Beveridge Community Centre, cnr Lithgow St & Mandalay Circuit                              | 5734 6200      | 109  |
| Birchip                          | P-12 School Community Library<br>45 Campbell Street                                                | 1300 520 520   | 49   |
| Blackburn                        | Cnr Blackburn & Central Roads                                                                      | 9896 8400      | 135  |
| Bonnie Doon                      | Bonnie Doon Community Centre,<br>Old Library, 75 Arnot Street                                      | 5778 7722      | 40   |

|                      |                                                                 | tel          | page |
|----------------------|-----------------------------------------------------------------|--------------|------|
| Boronia              | Park Crescent                                                   | 1300 737 277 | 149  |
| Box Hill             | 1040 Whitehorse Road                                            | 9896 4300    | 135  |
| Braybrook            | 107-109 Churchill Avenue                                        | 9188 5850    | 99   |
| Bright               | 14 Ireland Street                                               | 5755 1540    | 85   |
| Brighton             | 14 Wilson Street                                                | 9261 7825    | 43   |
| <b>Brighton East</b> | Hurlingham Park (Locker)                                        |              | 43   |
| Broadford            | 113 High Street                                                 | 5734 6200    | 109  |
| Broadmeadows         | 1093 Pascoe Vale Road                                           | 9356 6900    | 91   |
| Brunswick            | Cnr Sydney Road & Dawson Street                                 | 9389 8600    | 105  |
| Brunswick West       | Campbell Turnbull Library<br>220 Melville Road                  | 9384 9200    | 105  |
| Bulleen              | Bulleen Plaza, Manningham Road                                  | 9896 8450    | 135  |
| Bunjil Place         | 2 Patrick North East Drive, Narre Warren                        | 8782 3300    | 57   |
| Camberwell           | 340 Camberwell Road                                             | 9278 4666    | 45   |
| Camperdown           | 212 Manifold Street                                             | 5593 2356    | 59   |
| Carlton              | 667 Rathdowne Street, North Carlton                             | 1300 695 427 | 145  |
| Carlton              | Kathleen Syme Library & Community Centre,<br>271 Faraday Street | 1800 695 427 | 101  |
| Carnegie             | 7 Shepparson Avenue                                             | 9524 3700    | 75   |
| Caroline Springs     | 193-201 Caroline Springs Blvd                                   | 9747 5300    | 103  |
| Carrum Downs         | 203 Lyrebird Drive                                              | 8773 9539    | 67   |
| Casterton            | Casterton Town Hall, 67 Henty Street                            | 5554 2444    | 77   |
| Castlemaine          | 212 Barker Street                                               | 5472 1458    | 79   |
| Caulfield            | Cnr Glen Eira & Hawthorn Roads                                  | 9524 3700    | 75   |
| Chariton             | Charlton Hall Supper Room, Armstrong Street                     | 1300 520 520 | 49   |
| Chelsea              | 1A Chelsea Road                                                 | 1300 135 668 | 95   |
| Cheltenham           | 12 Stanley Avenue                                               | 1300 135 668 | 95   |
| Chiltern             | Conness Street                                                  | 02 6028 1143 | 93   |
| Chilwell             | 51 Russell Street                                               | 4201 0651    | 71   |
| Churchill            | Churchill Hub, 9-11 Philip Parade                               | 5120 3840    | 97   |
| Clarinda             | 58A Viney Street                                                | 1300 135 668 | 95   |
| Clayton              | 9-15 Cooke Street                                               | 9541 3120    | 111  |
| Clunes               | The Warehouse, 36 Fraser Street                                 | 5345 3359    | 53   |
| Cobden               | 55 Victoria Street                                              | 5595 1228    | 59   |
| Cobram               | 14 Punt Road                                                    | 1300 374 765 | 81   |
| Coburg               | Cnr Victoria & Louisa Streets                                   | 9353 4000    | 105  |
| Cohuna               | 23-25 King Edward Street                                        | 5456 2124    | 69   |
| Colac                | 173 Queen Street                                                | 5231 4613    | 71   |
| Collingwood          | 11 Stanton Street, Abbotsford                                   | 1300 695 427 | 143  |
| Corio                | Cox Road (cnr Moa St)                                           | 4201 0658    | 71   |
| Corryong             | 76 Hanson Street                                                | 02 6076 1639 | 129  |
| Craigieburn          | 75-95 Central Park Avenue                                       | 9356 6980    | 91   |
| Cranbourne           | Casey Complex, 65 Berwick-Cranbourne Road                       | 5990 0150    | 57   |
| Cranbourne West      | Cranbourne West Library Lounge, 4 Flicka Blvd                   | 9705 5889    | 57   |
|                      |                                                                 |              |      |

|                       |                                                                 | tel          | page |
|-----------------------|-----------------------------------------------------------------|--------------|------|
| Creswick              | 68 Albert Street                                                | 5345 2145    | 55   |
| Croydon               | Civic Square                                                    | 1300 737 277 | 149  |
| Dandenong             | 225 Lonsdale Street                                             | 8571 1489    | 83   |
| Daylesford            | 33 Albert Street                                                | 5348 2800    | 53   |
| Deer Park             | 4 Neale Roads                                                   | 9249 4660    | 49   |
| Derrinallum           | 44 Main Street                                                  | 5597 6658    | 59   |
| <b>Diamond Valley</b> | Civic Drive                                                     | 9434 3809    | 145  |
| Dimboola              | 101 Lloyd Street                                                | 5391 4452    | 87   |
| Dingley               | 31C Marcus Road                                                 | 1300 135 668 | 95   |
| Docklands             | Library at The Dock, 107 Harbour Promenade                      | 1800 695 427 | 101  |
| Donald                | Donald Community House, 70 Woods Street                         | 1300 520 520 | 49   |
| Doncaster             | MC2, 687 Doncaster Road                                         | 9877 8500    | 135  |
| <b>Doncaster East</b> | refer to "The Pines"                                            | 9877 8550    | 135  |
| Doveton               | 24 Autumn Place                                                 | 9792 9497    | 57   |
| Drouin                | 136 Princes Way                                                 | 5625 1564    | 119  |
| Drysdale              | 2-8 Wyndham Street                                              | 4201 0656    | 71   |
| Dunolly               | 42 Market Street                                                | 5461 0679    | 53   |
| Eaglehawk             | 1 Sailors Gully Road                                            | 5446 7577    | 79   |
| East Melbourne        | 122 George Street                                               | 1800 695 427 | 101  |
| Echuca                | 310 Hare Street                                                 | 5481 2400    | 51   |
| Edenhope              | 78 Elizabeth Street                                             | 5585 1302    | 137  |
| Elsternwick           | 4 Staniland Grove                                               | 9524 3700    | 73   |
| Eltham                | Panther Place                                                   | 9439 9266    | 145  |
| Emerald               | 400B Belgrave-Gembrook Rd                                       | 5949 4600    | 119  |
| Emerald Hill          | 195 Bank Street, South Melbourne                                | 9209 6611    | 123  |
| Endeavour Hills       | 10 Raymond McMahon Blvd                                         | 8782 3400    | 57   |
| Euroa                 | 62 Binney Street                                                | 1300 374 765 | 81   |
| Fairfield             | 121 Station Street                                              | 1300 655 355 | 61   |
| Fawkner               | Jukes Road                                                      | 9355 4200    | 105  |
| Ferntree Gully        | 1010 Burwood Highway                                            | 1300 737 277 | 149  |
| Fitzroy               | 128 Moor Street                                                 | 1300 695 427 | 143  |
| Flemington            | 313 Racecourse Road                                             | 8325 1975    | 113  |
| Footscray             | 56 Paisley Street                                               | 9688 0290    | 99   |
| Footscray             | Footscray Mechanics' Institute Library,<br>209 Nicholson Street | 9687 1935    | 40   |
| Foster                | 9 Main Street                                                   | 5682 1735    | 119  |
| Frankston             | 60 Playne Street                                                | 9784 1020    | 67   |
| Frankston North       | Community Centre, 26 Mahogany Avenue                            | 9784 1020    | 67   |
| Frankston South       | Frankston South Community Centre                                | 9293 7122    | 67   |
|                       | 55 Towerhill Road, 3199                                         |              |      |
| Geelong               | Geelong Library & Heritage Centre 51 Little Malop Street        | 4201 0600    | 71   |
| Geelong West          | 153A Pakington Street                                           | 4201 0660    | 71   |
| Gisborne              | 8 Hamilton Street                                               | 5428 3962    | 79   |
| Gladstone Park        | *Taylor Drive                                                   | 9356 6990    | 91   |
| Glen Waverley         | 112 Kingsway                                                    | 9518 3030    | 111  |
| Oleli wavelley        | 112 Milyoway                                                    | 3310 3030    | 111  |

|                             |                                                                        | tel          | page |
|-----------------------------|------------------------------------------------------------------------|--------------|------|
| Glenroy                     | 50 Wheatsheaf Road                                                     | 8311 4100    | 105  |
| Goroke                      | 30 Main Street                                                         | 5386 1360    | 137  |
| Grantville                  | 1504-1510 Bass Highway, Grantville (see Waterline)                     | 5672 1875    | 119  |
| Greythorn<br>Library Lounge | 2 Centre Way, Balwyn North                                             | 9276 4666    | 47   |
| Hamilton                    | 105 Brown Street                                                       | 5573 0470    | 53   |
| Hamlyn Heights              | Western Heights College, 37-61Vines Road                               | 5277 1177    | 73   |
| Hampton                     | 1D Service Street                                                      | 9261 7825    | 43   |
| Hampton Park                | 26 Stuart Avenue                                                       | 8788 8500    | 57   |
| Harrow                      | Public Hall, 29 Blair Street                                           | 5588 1352    | 137  |
| Hastings                    | 7 High Street                                                          | 5950 1710    | 115  |
| Hawthorn                    | 584 Glenferrie Road                                                    | 9278 4666    | 47   |
| Healesville                 | 110 River Street                                                       | 1300 737 277 | 149  |
| Heathcote                   | 125 High Street                                                        | 5433 3734    | 79   |
| Heyfield                    | 42 MacFarlane Street                                                   | 5148 2644    | 133  |
| Heywood                     | Glenelg Shire Council, 77 Edgar Street                                 | 5527 0666    | 77   |
| Highett                     | 310 Highett Road                                                       | 1300 135 668 | 95   |
| Highton                     | Roslyn Road (cnr Belle Vue Ave)                                        | 4201 0662    | 71   |
| Hoppers Crossing            | Pacific Werribee Shopping Centre,<br>Shop MM11, Level 1, Derrimut Road | 8734 8999    | 141  |
| Horsham                     | Mibus Centre, 28 McLachlan Street                                      | 5382 1777    | 137  |
| nverloch                    | 16 A'Beckett Street                                                    | 5674 1169    | 119  |
| Ivanhoe                     | Ivanhoe Library & Cultural Hub<br>275 Upper Heidelberg Road            | 9497 5780    | 145  |
| <b>J</b> eparit             | 10 Roy Street                                                          | 5391 4450    | 87   |
| Kangaroo Flat               | 267 High Street                                                        | 5447 8344    | 79   |
| Kaniva                      | Municipal Precinct, 25 Baker Street                                    | 5392 2723    | 137  |
| Karingal PLACE              | 103 Ashleigh Ave, Frankston                                            | 9784 1020    | 67   |
| Keilor                      | 704B Old Calder Highway                                                | 9249 4670    | 49   |
| Kerang                      | Cnr Murray Valley Highway & Shadforth Street                           | 5452 1546    | 69   |
| Kew                         | Cnr Cotham Road & Civic Drive                                          | 9278 4666    | 47   |
| Kilmore                     | 12 Sydney Road                                                         | 5734 6451    | 109  |
| Kinglake                    | 19 Whittlesea Road                                                     | 5772 0333    | 117  |
| Knox                        | Westfield Knox - Level 3,<br>425 Burwood Hwy, Wantirna South           | 1300 737 277 | 149  |
| Kooyong                     | Vision Australia Library, 454 Glenferrie Road                          | 1300 654 656 | 39   |
| Koroit                      | Old Borough Chambers, 102 High St                                      | 5565 8230    | 59   |
| Korumburra                  | 15 Little Commercial Street                                            | 5655 1105    | 119  |
| Kyabram                     | 19 Lake Road                                                           | 5481 2867    | 51   |
| Kyneton                     | 3 Baynton Street                                                       | 5422 1365    | 79   |
| Lake Bolac                  | 2110 Glenelg Highway                                                   | 5350 2204    | 53   |
| Lakes Entrance              | 18 Mechanics Street                                                    | 5153 9500    | 63   |
|                             | 10 Modriamos Guest                                                     | 0100 0000    |      |
| Lalor                       | 2A May Road                                                            | 9465 2353    | 145  |

|                 |                                                                           | tel          | page |
|-----------------|---------------------------------------------------------------------------|--------------|------|
| Langwarrin      | Council Services Centre,                                                  | 1300 322 322 | 67   |
|                 | Gateway Shopping Village,                                                 |              |      |
| Lattala dilla   | Cnr Cranbourne Rd & South Gateway                                         | F4F0 7004    | 60   |
| Leitchville     | King Albert Avenue                                                        | 5456 7031    | 69   |
| Leongatha       | 2 Smith Street                                                            | 5662 4829    | 119  |
| Leopold         | 31-39 Kensington Road                                                     | 4201 0675    | 69   |
| Lilydale        | Building L5, Box Hill Institute,<br>Lilydale Lakeside Campus, Jarlo Drive | 1300 737 277 | 149  |
| Little River    | Little River Mechanics Hall & Free Library, 8 Rothwell Road               |              | 40   |
| Macarthur       |                                                                           |              |      |
| Service Point   | 23 Russell Street                                                         | 5576 1245    | 59   |
| Maffra          | 150 Johnson Street                                                        | 5147 1052    | 133  |
| Maldon          | Maldon Athenaeum, 97 High Street                                          | 5475 1326    | 41   |
| Mallacoota      | 70 Maurice Avenue                                                         | 5153 9500    | 63   |
| Malvern         | 1255 High Street                                                          | 8290 1366    | 125  |
| Malvern         | Stonnington History Centre, 1257 High Street                              | 8290 1360    | 125  |
| Malvern East    | Phoenix Park, 26 Rob Roy Road                                             | 8290 4000    | 125  |
| Manor Lakes     | 86 Manor Lakes Blvd                                                       | 8734 8999    | 141  |
| Mansfield       | 2 Collopy Street                                                          | 5775 2176    | 85   |
| Maribyrnong     | Highpoint Shopping Centre, 200 Rosamond Road                              | 9688 0231    | 99   |
| Maryborough     | Cnr Alma & Nolan Streets                                                  | 5461 9111    | 53   |
| Mathoura (NSW)  | 23 Moama Street                                                           | 1300 087 004 | 127  |
| Melbourne       | City Library, 253 Flinders Lane                                           | 1800 695 427 | 101  |
| Melbourne       | narrm ngarrgu Library, 141 Therry Street                                  | 1800 695 427 | 101  |
| Melbourne – SLV |                                                                           | 8664 7000    | 35   |
| Melbourne       | State Library Victoria, 328 Swanston Street                               |              | 40   |
|                 | The Melbourne Athenaeum, 188 Collins Street                               | 9650 3100    |      |
| Melton          | 31 McKenzie Street                                                        | 9747 5300    | 103  |
| Merbein         | 11 Main Avenue North                                                      | 5018 8361    | 107  |
| Mernda          | 180 Riverdale Boulevard                                                   | 9117 6116    | 145  |
| Middle Park     | Cnr Nimmo & Richardson Streets                                            | 9209 6633    | 123  |
| Mildura         | 180 Deakin Avenue                                                         | 5018 8350    | 107  |
| Mill Park       | 394 Plenty Road                                                           | 9437 8189    | 145  |
| Mirboo North    | 34 Ridgway                                                                | 5668 1528    | 119  |
| Moe             | 1-29 George Street                                                        | 5135 8500    | 95   |
| Montrose        | Cnr Mt Dandenong Tourist & Swansea Roads                                  | 1300 737 277 | 149  |
| Moonee Ponds    | Sam Merrifield Library, 762 Mt Alexander Road                             | 8325 1950    | 113  |
| Mooroolbark     | 7 Station Street                                                          | 1300 737 277 | 149  |
| Mooroopna       | 9-11 Morrell Street                                                       | 1300 374 765 | 81   |
| Mornington      | Vancouver Street                                                          | 5950 1820    | 115  |
| Mortlake        | 101 Dunlop Street                                                         | 5599 2410    | 59   |
| Morwell         | 63-65 Elgin Street                                                        | 5128 6131    | 99   |
| Moulamein (NSW) | Morago Street                                                             | 5480 1702    | 127  |
| Mount Waverley  | 41 Miller Crescent                                                        | 9518 3950    | 111  |
| Mt Beauty       | 61 Lakeside Avenue                                                        | 5754 4305    | 85   |
| Mulgrave        | 36 Mackie Road                                                            | 9518 3502    | 111  |
| Murrayville     | Pioneer Park, Grey Street                                                 | 5018 8661    | 107  |
| Myrtleford      | 20 O'Donnell Ave                                                          | 5751 1591    | 87   |