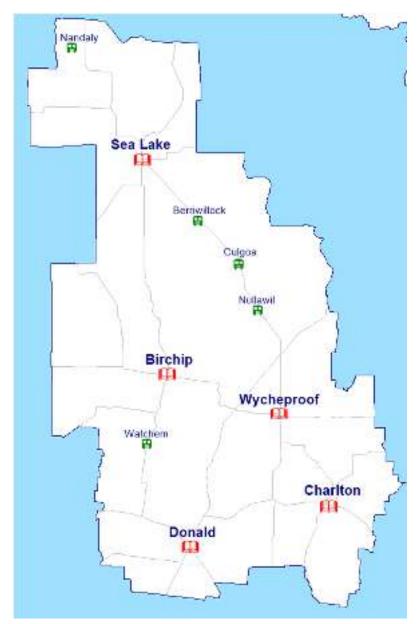

#### Local Government Victoria (LGV)

Local Government Victoria (LGV) provides policy advice, oversees legislation and works with Victoria's 79 local councils to support responsive and accountable local government services.