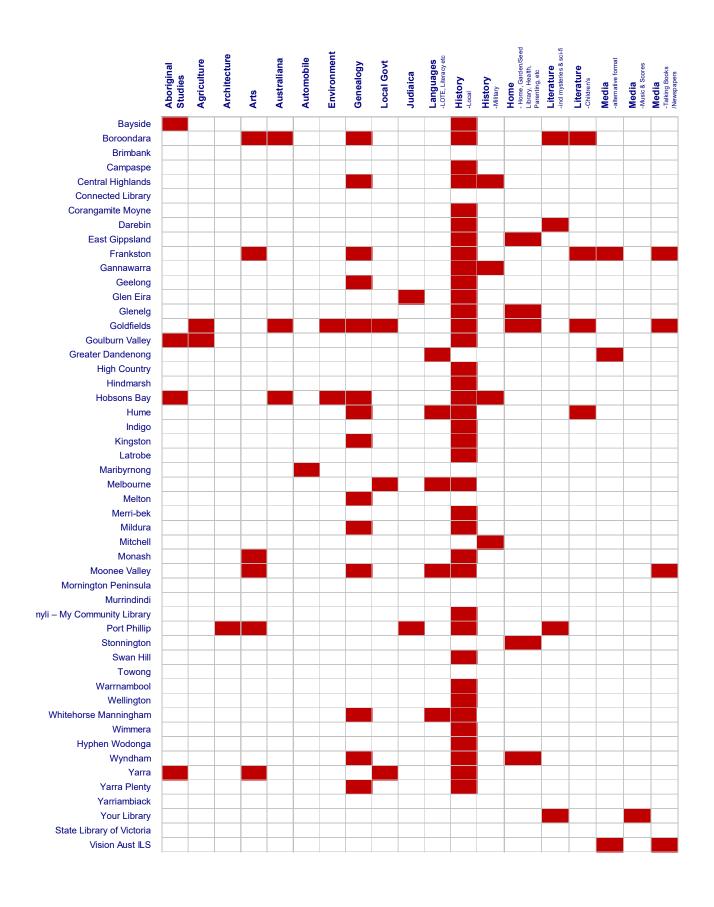

# Contents

| Index of                                                       |          | Victorian Public Library Services                                |            |
|----------------------------------------------------------------|----------|------------------------------------------------------------------|------------|
|                                                                |          | Bayside Libraries                                                | 42         |
| Branches                                                       | 2        | Boroondara Library Service                                       | 44         |
|                                                                | 10       | Brimbank Libraries                                               | 46         |
| Mobile Stops & Outreach                                        |          | Buloke Library Service                                           | 48         |
| Library CEOs & Managers                                        | 12       | Campaspe Library                                                 | 50         |
| Inter Library Loan Officers                                    | 16       | Central Highlands Libraries                                      | 52         |
| Home / Mobile Library Officers                                 | 18       | Connected Libraries                                              | 56         |
| Language Holdings                                              | 20       | Corangamite Moyne Library Service                                | 58         |
|                                                                |          | Darebin Libraries                                                | 60         |
| Subject Strengths / Special Collections                        | 21       | East Gippsland Shire Library                                     | 62<br>66   |
| Special Programs or Services                                   | 22       | Frankston City Libraries Gannawarra Library Service              | 68         |
| Adaptive Technology / Talking Newspapers                       | 23       | Geelong Regional Library Corporation                             | 70         |
| Member Councils                                                | 24       | Glen Eira Libraries                                              | 74         |
| member dealiene                                                |          | Glenelg Libraries                                                | 76         |
|                                                                |          | Goldfields Library Corporation                                   | 78         |
|                                                                |          | Goulburn Valley Regional Library Corporation                     | 80         |
|                                                                |          | Greater Dandenong Libraries                                      | 82         |
|                                                                |          | High Country Library Network                                     | 84         |
|                                                                |          | Hindmarsh Shire Libraries                                        | 86         |
|                                                                |          | Hobsons Bay Libraries                                            | 88         |
|                                                                |          | Hume Libraries                                                   | 90         |
|                                                                |          | Indigo Shire Libraries                                           | 92         |
|                                                                |          | Kingston Libraries                                               | 94         |
|                                                                |          | Latrobe City Libraries                                           | 96         |
|                                                                |          | Maribyrnong Library Service                                      | 98         |
| Local Government Victoria                                      | 26       | Melbourne Libraries (City of)                                    | 100        |
| Department of Government Services                              |          | Melton City Libraries                                            | 102        |
|                                                                |          | Merri-bek City Libraries                                         | 104        |
| Municipal Association of Victoria (MAV)                        | 28       | Mildura Rural City Council Libraries                             | 106        |
|                                                                |          | Mitchell Shire Library Service                                   | 108        |
| Public Libraries Victoria Inc (PLV)                            | 30       | Monash Public Library Service                                    | 110        |
| 0                                                              |          | Moonee Valley Libraries                                          | 112        |
| State Library Victoria (SLV)                                   | 32       | Mornington Peninsula Library Service                             | 114        |
| A.C. Comp. According Proc. L. Change                           | 00       | Murrindindi Library Service                                      | 116        |
| Vision Australia Library                                       | 36       | Myli – My Community Library                                      | 118        |
|                                                                |          | Port Phillip Library Service                                     | 122        |
| Machanias' Institutes of Vietoria Inc                          | 20       | Stonnington Library & Information Service                        | 124        |
| Mechanics' Institutes of Victoria Inc. The Melbourne Athenaeum | 38<br>40 | Swan Hill Regional Library Service                               | 126        |
| Ballaarat Mechanics' Institute Inc                             | 40       | Towong Shire Library and Learning Control                        | 128        |
| Berwick Mechanics Institute & Free Library                     | 40       | Warrnambool Library and Learning Centre Wellington Shire Library | 130<br>132 |
| Bonnie Doon Community Centre                                   | 40       | Whitehorse Manningham Regional Library Corp                      | 134        |
| Footscray Mechanics' Institute Library                         | 40       | Winnera Libraries                                                | 136        |
| Little River Mechanics Hall & Free Library Inc                 | 40       | Wodonga Library - hyphen                                         | 138        |
| Maldon Athenaeum                                               | 41       | Wyndham City Library Service                                     | 140        |
| PMI Victorian History Library                                  | 41       | Yarra Libraries                                                  | 142        |
| Rainbow Bell Room Library Stanley Athenaeum & Public Room      | 41<br>41 | Yarra Plenty Regional Library Service                            | 144        |
| Toora Community Hall                                           | 41       | Yarriambiack Libraries                                           | 146        |
|                                                                |          | Your Library                                                     | 148        |