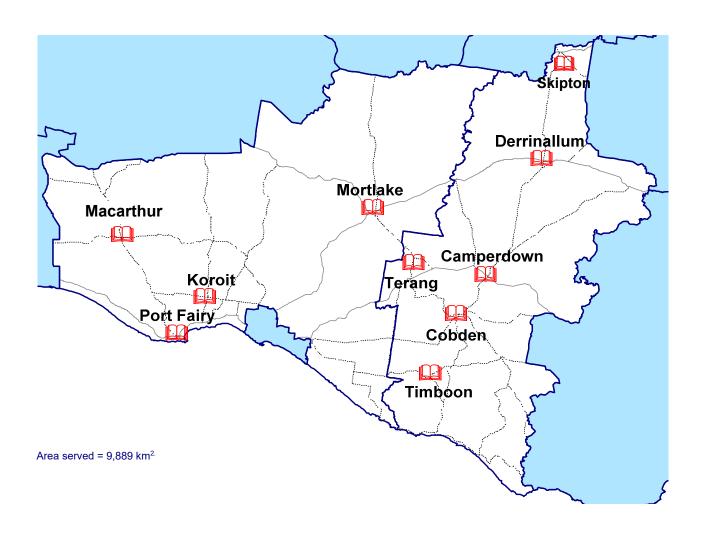

The MAV Strategy 2021-25 sets out the key activities the MAV will undertake to achieve strategic outcomes for the local government sector. They fall under six key themes:

- Economically sound councils
- Healthy, diverse and thriving communities
- · Well-planned, connected and resilient built environment
- Changing climate and a circular economy
- Sector capability and good governance
- Effective and responsive MAV