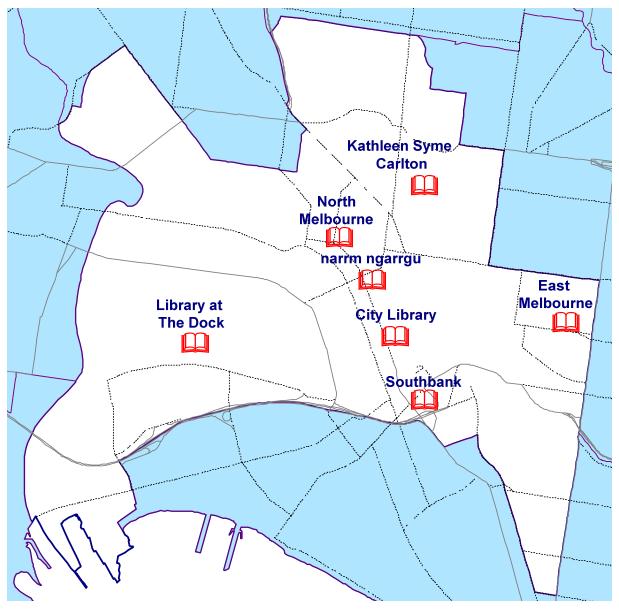

#### Facilities, services and amenities

#### **Loan Period**

State Library Victoria is a reference library; therefore, we cannot lend out books to members of the public however, we have Interlibrary Loan Service (If approved). The Loan Period is 4 weeks, and extension can be requested & subject to approval.