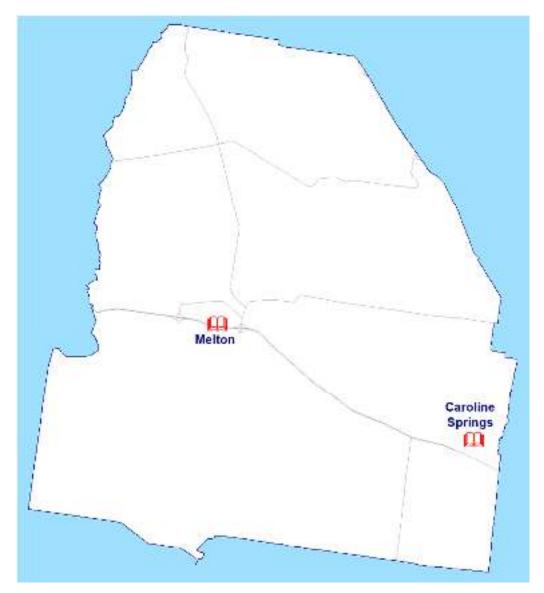

#### **Public PCs**

The Library has free computers with internet access for up to 1-hour sessions.

Public computers are located in the Information Centre, on the ground floor.

We encourage you to bring your own device if you have one, and use the Library's free wi-fi and power outlets.