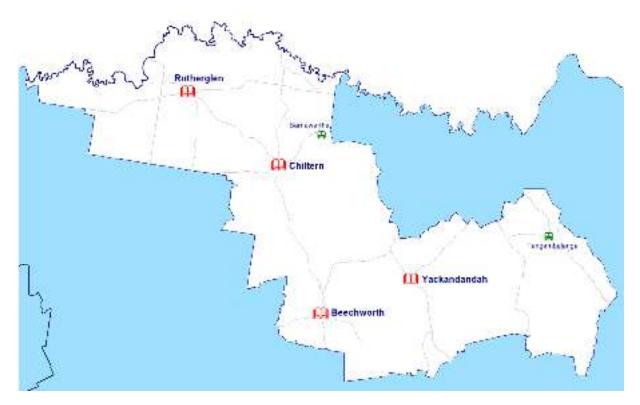

Directory of

Public Library Services
in Victoria

The Directory of Public Library Services in Victoria provides an overview of the services available in Victoria through its network of public libraries.