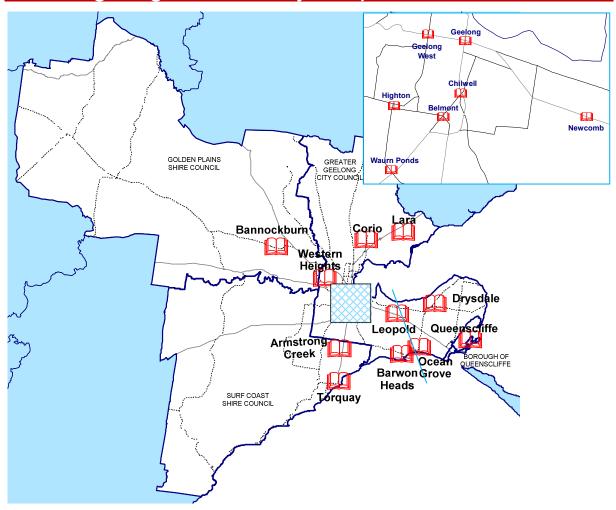

|                                  |                                                                                                    | tel            | page |
|----------------------------------|----------------------------------------------------------------------------------------------------|----------------|------|
| Albert Park                      | 319 Montague Street                                                                                | 9209 6622      | 127  |
| Alexandra                        | 49 Grant Street                                                                                    | 5772 0333      | 117  |
| Altona                           | 123 Queen Street                                                                                   |                | 89   |
| Altona Meadows                   | Altona Meadows Library & Learning Centre<br>Central Square Shopping Centre, 2 Newham Way           |                | 89   |
| Altona North                     | Altona North Community Library<br>Cnr Millers & McArthurs Road                                     |                | 89   |
| Apollo Bay                       | 6 Pengilley Avenue                                                                                 | 5237 1013      | 73   |
| Ararat                           | Barkly Street                                                                                      | 5352 1722      | 53   |
| Armstrong Creek                  | 20 Main Street                                                                                     | 4201 0672      | 73   |
| Ascot Vale                       | Ascot Vale Pop Up, 15 Ascot Vale Lib<br>(from May 2024-Dec 2025)<br>165 Union Road (from Dec 2025) | 8325 1990      | 113  |
| Ashburton                        | 154 High Street                                                                                    | 9278 4666      | 45   |
| Avenel                           | 23 Queens Street                                                                                   | 1300 374 765   | 81   |
|                                  | 20 000000                                                                                          | 1000 01 1 1 00 | 53   |
| Avondolo Heighte                 | 122 Main Street                                                                                    | 5465 1000      | 113  |
| Avondale Heights                 | Avondale Heights Library & Learning Centre 69 Military Road                                        | 8325 1940      | 113  |
| Bacchus Marsh                    | Lerderderg Library, 215 Main Street                                                                | 5366 7100      | 53   |
| Bairnsdale                       | 22 Service Street                                                                                  | 5152 4225      | 63   |
| Ballan                           | Mechanics Institute, 143 Inglis Street                                                             | 0419 519 650   | 53   |
| Ballarat                         | 255 Sturt Street                                                                                   | 5338 6850      | 53   |
| Ballarat                         | Ballaarat Mechanics' Institute Inc, 117 Sturt Street                                               | 5331 3042      | 40   |
| Balwyn                           | 336 Whitehorse Road                                                                                | 9278 4666      | 45   |
| Balwyn North                     | Greythorn Library Lounge<br>2 Centre Way, Balwyn North                                             | 9276 4666      | 47   |
| Bannockburn                      | 25-27 High Street                                                                                  | 4201 0661      | 71   |
| Barham (NSW)                     | 15 Murray Street                                                                                   | 5490 1587      | 127  |
| Barwon Heads                     | *Golf Links Road                                                                                   | 4201 0653      | 71   |
| Bayswater                        | Shop 26, Mountain High Shopping Centre, High St                                                    | 1300 737 277   | 149  |
| Beaufort                         | 72 Neill Street                                                                                    | 5349 1180      | 53   |
| Beaumaris                        | 96 Reserve Road                                                                                    | 9261 7825      | 43   |
| Beechworth                       | 101 Ford Street                                                                                    | 5728 8043      | 95   |
| Belgrave                         | Reynolds Lane                                                                                      | 1300 737 277   | 149  |
| Belmont                          | 163 High Street                                                                                    | 4201 0665      | 71   |
| Benalla                          | 2 Fawckner Drive                                                                                   | 5762 2069      | 85   |
| Bendigo                          | Bendigo Research Archives Centre (BRAC)<br>251-259 Hargreaves Street                               | 5428 2700      | 79   |
| Bendigo                          | 251-259 Hargreaves Street                                                                          | 5449 2700      | 79   |
| Bentleigh                        | 161 Jasper Road co-located with Glen Eira Youth Services                                           | 9524 3700      | 75   |
| Berwick                          | Berwick Mechanics' Institute & Free Library,<br>15 High Street                                     | 9707 3519      | 40   |
| <b>Beveridge</b> (Micro Library) | Greater Beveridge Community Centre, cnr Lithgow St & Mandalay Circuit                              | 5734 6200      | 109  |
| Birchip                          | P-12 School Community Library<br>45 Campbell Street                                                | 1300 520 520   | 49   |
| Blackburn                        | Cnr Blackburn & Central Roads                                                                      | 9896 8400      | 135  |
| Bonnie Doon                      | Bonnie Doon Community Centre,<br>Old Library, 75 Arnot Street                                      | 5778 7722      | 40   |

|                      |                                                                 | tel          | page |
|----------------------|-----------------------------------------------------------------|--------------|------|
| Boronia              | Park Crescent                                                   | 1300 737 277 | 149  |
| Box Hill             | 1040 Whitehorse Road                                            | 9896 4300    | 135  |
| Braybrook            | 107-109 Churchill Avenue                                        | 9188 5850    | 99   |
| Bright               | 14 Ireland Street                                               | 5755 1540    | 85   |
| Brighton             | 14 Wilson Street                                                | 9261 7825    | 43   |
| <b>Brighton East</b> | Hurlingham Park (Locker)                                        |              | 43   |
| Broadford            | 113 High Street                                                 | 5734 6200    | 109  |
| Broadmeadows         | 1093 Pascoe Vale Road                                           | 9356 6900    | 91   |
| Brunswick            | Cnr Sydney Road & Dawson Street                                 | 9389 8600    | 105  |
| Brunswick West       | Campbell Turnbull Library<br>220 Melville Road                  | 9384 9200    | 105  |
| Bulleen              | Bulleen Plaza, Manningham Road                                  | 9896 8450    | 135  |
| Bunjil Place         | 2 Patrick North East Drive, Narre Warren                        | 8782 3300    | 57   |
| Camberwell           | 340 Camberwell Road                                             | 9278 4666    | 45   |
| Camperdown           | 212 Manifold Street                                             | 5593 2356    | 59   |
| Carlton              | 667 Rathdowne Street, North Carlton                             | 1300 695 427 | 145  |
| Carlton              | Kathleen Syme Library & Community Centre,<br>271 Faraday Street | 1800 695 427 | 101  |
| Carnegie             | 7 Shepparson Avenue                                             | 9524 3700    | 75   |
| Caroline Springs     | 193-201 Caroline Springs Blvd                                   | 9747 5300    | 103  |
| Carrum Downs         | 203 Lyrebird Drive                                              | 8773 9539    | 67   |
| Casterton            | Casterton Town Hall, 67 Henty Street                            | 5554 2444    | 77   |
| Castlemaine          | 212 Barker Street                                               | 5472 1458    | 79   |
| Caulfield            | Cnr Glen Eira & Hawthorn Roads                                  | 9524 3700    | 75   |
| Chariton             | Charlton Hall Supper Room, Armstrong Street                     | 1300 520 520 | 49   |
| Chelsea              | 1A Chelsea Road                                                 | 1300 135 668 | 95   |
| Cheltenham           | 12 Stanley Avenue                                               | 1300 135 668 | 95   |
| Chiltern             | Conness Street                                                  | 02 6028 1143 | 93   |
| Chilwell             | 51 Russell Street                                               | 4201 0651    | 71   |
| Churchill            | Churchill Hub, 9-11 Philip Parade                               | 5120 3840    | 97   |
| Clarinda             | 58A Viney Street                                                | 1300 135 668 | 95   |
| Clayton              | 9-15 Cooke Street                                               | 9541 3120    | 111  |
| Clunes               | The Warehouse, 36 Fraser Street                                 | 5345 3359    | 53   |
| Cobden               | 55 Victoria Street                                              | 5595 1228    | 59   |
| Cobram               | 14 Punt Road                                                    | 1300 374 765 | 81   |
| Coburg               | Cnr Victoria & Louisa Streets                                   | 9353 4000    | 105  |
| Cohuna               | 23-25 King Edward Street                                        | 5456 2124    | 69   |
| Colac                | 173 Queen Street                                                | 5231 4613    | 71   |
| Collingwood          | 11 Stanton Street, Abbotsford                                   | 1300 695 427 | 143  |
| Corio                | Cox Road (cnr Moa St)                                           | 4201 0658    | 71   |
| Corryong             | 76 Hanson Street                                                | 02 6076 1639 | 129  |
| Craigieburn          | 75-95 Central Park Avenue                                       | 9356 6980    | 91   |
| Cranbourne           | Casey Complex, 65 Berwick-Cranbourne Road                       | 5990 0150    | 57   |
| Cranbourne West      | Cranbourne West Library Lounge, 4 Flicka Blvd                   | 9705 5889    | 57   |
|                      |                                                                 |              |      |

|                       |                                                                 | tel          | page |
|-----------------------|-----------------------------------------------------------------|--------------|------|
| Creswick              | 68 Albert Street                                                | 5345 2145    | 55   |
| Croydon               | Civic Square                                                    | 1300 737 277 | 149  |
| Dandenong             | 225 Lonsdale Street                                             | 8571 1489    | 83   |
| Daylesford            | 33 Albert Street                                                | 5348 2800    | 53   |
| Deer Park             | 4 Neale Roads                                                   | 9249 4660    | 49   |
| Derrinallum           | 44 Main Street                                                  | 5597 6658    | 59   |
| <b>Diamond Valley</b> | Civic Drive                                                     | 9434 3809    | 145  |
| Dimboola              | 101 Lloyd Street                                                | 5391 4452    | 87   |
| Dingley               | 31C Marcus Road                                                 | 1300 135 668 | 95   |
| Docklands             | Library at The Dock, 107 Harbour Promenade                      | 1800 695 427 | 101  |
| Donald                | Donald Community House, 70 Woods Street                         | 1300 520 520 | 49   |
| Doncaster             | MC2, 687 Doncaster Road                                         | 9877 8500    | 135  |
| <b>Doncaster East</b> | refer to "The Pines"                                            | 9877 8550    | 135  |
| Doveton               | 24 Autumn Place                                                 | 9792 9497    | 57   |
| Drouin                | 136 Princes Way                                                 | 5625 1564    | 119  |
| Drysdale              | 2-8 Wyndham Street                                              | 4201 0656    | 71   |
| Dunolly               | 42 Market Street                                                | 5461 0679    | 53   |
| Eaglehawk             | 1 Sailors Gully Road                                            | 5446 7577    | 79   |
| East Melbourne        | 122 George Street                                               | 1800 695 427 | 101  |
| Echuca                | 310 Hare Street                                                 | 5481 2400    | 51   |
| Edenhope              | 78 Elizabeth Street                                             | 5585 1302    | 137  |
| Elsternwick           | 4 Staniland Grove                                               | 9524 3700    | 73   |
| Eltham                | Panther Place                                                   | 9439 9266    | 145  |
| Emerald               | 400B Belgrave-Gembrook Rd                                       | 5949 4600    | 119  |
| Emerald Hill          | 195 Bank Street, South Melbourne                                | 9209 6611    | 123  |
| Endeavour Hills       | 10 Raymond McMahon Blvd                                         | 8782 3400    | 57   |
| Euroa                 | 62 Binney Street                                                | 1300 374 765 | 81   |
| Fairfield             | 121 Station Street                                              | 1300 655 355 | 61   |
| Fawkner               | Jukes Road                                                      | 9355 4200    | 105  |
| Ferntree Gully        | 1010 Burwood Highway                                            | 1300 737 277 | 149  |
| Fitzroy               | 128 Moor Street                                                 | 1300 695 427 | 143  |
| Flemington            | 313 Racecourse Road                                             | 8325 1975    | 113  |
| Footscray             | 56 Paisley Street                                               | 9688 0290    | 99   |
| Footscray             | Footscray Mechanics' Institute Library,<br>209 Nicholson Street | 9687 1935    | 40   |
| Foster                | 9 Main Street                                                   | 5682 1735    | 119  |
| Frankston             | 60 Playne Street                                                | 9784 1020    | 67   |
| Frankston North       | Community Centre, 26 Mahogany Avenue                            | 9784 1020    | 67   |
| Frankston South       | Frankston South Community Centre                                | 9293 7122    | 67   |
|                       | 55 Towerhill Road, 3199                                         |              |      |
| Geelong               | Geelong Library & Heritage Centre 51 Little Malop Street        | 4201 0600    | 71   |
| Geelong West          | 153A Pakington Street                                           | 4201 0660    | 71   |
| Gisborne              | 8 Hamilton Street                                               | 5428 3962    | 79   |
| Gladstone Park        | *Taylor Drive                                                   | 9356 6990    | 91   |
| Glen Waverley         | 112 Kingsway                                                    | 9518 3030    | 111  |
| Oleli wavelley        | 112 Milyoway                                                    | 3310 3030    | 111  |

|                             |                                                                        | tel          | page |
|-----------------------------|------------------------------------------------------------------------|--------------|------|
| Glenroy                     | 50 Wheatsheaf Road                                                     | 8311 4100    | 105  |
| Goroke                      | 30 Main Street                                                         | 5386 1360    | 137  |
| Grantville                  | 1504-1510 Bass Highway, Grantville (see Waterline)                     | 5672 1875    | 119  |
| Greythorn<br>Library Lounge | 2 Centre Way, Balwyn North                                             | 9276 4666    | 47   |
| Hamilton                    | 105 Brown Street                                                       | 5573 0470    | 53   |
| Hamlyn Heights              | Western Heights College, 37-61Vines Road                               | 5277 1177    | 73   |
| Hampton                     | 1D Service Street                                                      | 9261 7825    | 43   |
| Hampton Park                | 26 Stuart Avenue                                                       | 8788 8500    | 57   |
| Harrow                      | Public Hall, 29 Blair Street                                           | 5588 1352    | 137  |
| Hastings                    | 7 High Street                                                          | 5950 1710    | 115  |
| Hawthorn                    | 584 Glenferrie Road                                                    | 9278 4666    | 47   |
| Healesville                 | 110 River Street                                                       | 1300 737 277 | 149  |
| Heathcote                   | 125 High Street                                                        | 5433 3734    | 79   |
| Heyfield                    | 42 MacFarlane Street                                                   | 5148 2644    | 133  |
| Heywood                     | Glenelg Shire Council, 77 Edgar Street                                 | 5527 0666    | 77   |
| Highett                     | 310 Highett Road                                                       | 1300 135 668 | 95   |
| Highton                     | Roslyn Road (cnr Belle Vue Ave)                                        | 4201 0662    | 71   |
| Hoppers Crossing            | Pacific Werribee Shopping Centre,<br>Shop MM11, Level 1, Derrimut Road | 8734 8999    | 141  |
| Horsham                     | Mibus Centre, 28 McLachlan Street                                      | 5382 1777    | 137  |
| nverloch                    | 16 A'Beckett Street                                                    | 5674 1169    | 119  |
| Ivanhoe                     | Ivanhoe Library & Cultural Hub<br>275 Upper Heidelberg Road            | 9497 5780    | 145  |
| <b>J</b> eparit             | 10 Roy Street                                                          | 5391 4450    | 87   |
| Kangaroo Flat               | 267 High Street                                                        | 5447 8344    | 79   |
| Kaniva                      | Municipal Precinct, 25 Baker Street                                    | 5392 2723    | 137  |
| Karingal PLACE              | 103 Ashleigh Ave, Frankston                                            | 9784 1020    | 67   |
| Keilor                      | 704B Old Calder Highway                                                | 9249 4670    | 49   |
| Kerang                      | Cnr Murray Valley Highway & Shadforth Street                           | 5452 1546    | 69   |
| Kew                         | Cnr Cotham Road & Civic Drive                                          | 9278 4666    | 47   |
| Kilmore                     | 12 Sydney Road                                                         | 5734 6451    | 109  |
| Kinglake                    | 19 Whittlesea Road                                                     | 5772 0333    | 117  |
| Knox                        | Westfield Knox - Level 3,<br>425 Burwood Hwy, Wantirna South           | 1300 737 277 | 149  |
| Kooyong                     | Vision Australia Library, 454 Glenferrie Road                          | 1300 654 656 | 39   |
| Koroit                      | Old Borough Chambers, 102 High St                                      | 5565 8230    | 59   |
| Korumburra                  | 15 Little Commercial Street                                            | 5655 1105    | 119  |
| Kyabram                     | 19 Lake Road                                                           | 5481 2867    | 51   |
| Kyneton                     | 3 Baynton Street                                                       | 5422 1365    | 79   |
| Lake Bolac                  | 2110 Glenelg Highway                                                   | 5350 2204    | 53   |
| Lakes Entrance              | 18 Mechanics Street                                                    | 5153 9500    | 63   |
|                             | 10 Modriamos Guest                                                     | 0100 0000    |      |
| Lalor                       | 2A May Road                                                            | 9465 2353    | 145  |

|                 |                                                                           | tel          | page |
|-----------------|---------------------------------------------------------------------------|--------------|------|
| Langwarrin      | Council Services Centre,                                                  | 1300 322 322 | 67   |
|                 | Gateway Shopping Village,                                                 |              |      |
| Lattala dilla   | Cnr Cranbourne Rd & South Gateway                                         | F4F0 7004    | 60   |
| Leitchville     | King Albert Avenue                                                        | 5456 7031    | 69   |
| Leongatha       | 2 Smith Street                                                            | 5662 4829    | 119  |
| Leopold         | 31-39 Kensington Road                                                     | 4201 0675    | 69   |
| Lilydale        | Building L5, Box Hill Institute,<br>Lilydale Lakeside Campus, Jarlo Drive | 1300 737 277 | 149  |
| Little River    | Little River Mechanics Hall & Free Library, 8 Rothwell Road               |              | 40   |
| Macarthur       |                                                                           |              |      |
| Service Point   | 23 Russell Street                                                         | 5576 1245    | 59   |
| Maffra          | 150 Johnson Street                                                        | 5147 1052    | 133  |
| Maldon          | Maldon Athenaeum, 97 High Street                                          | 5475 1326    | 41   |
| Mallacoota      | 70 Maurice Avenue                                                         | 5153 9500    | 63   |
| Malvern         | 1255 High Street                                                          | 8290 1366    | 125  |
| Malvern         | Stonnington History Centre, 1257 High Street                              | 8290 1360    | 125  |
| Malvern East    | Phoenix Park, 26 Rob Roy Road                                             | 8290 4000    | 125  |
| Manor Lakes     | 86 Manor Lakes Blvd                                                       | 8734 8999    | 141  |
| Mansfield       | 2 Collopy Street                                                          | 5775 2176    | 85   |
| Maribyrnong     | Highpoint Shopping Centre, 200 Rosamond Road                              | 9688 0231    | 99   |
| Maryborough     | Cnr Alma & Nolan Streets                                                  | 5461 9111    | 53   |
| Mathoura (NSW)  | 23 Moama Street                                                           | 1300 087 004 | 127  |
| Melbourne       | City Library, 253 Flinders Lane                                           | 1800 695 427 | 101  |
| Melbourne       | narrm ngarrgu Library, 141 Therry Street                                  | 1800 695 427 | 101  |
| Melbourne – SLV |                                                                           | 8664 7000    | 35   |
| Melbourne       | State Library Victoria, 328 Swanston Street                               |              | 40   |
|                 | The Melbourne Athenaeum, 188 Collins Street                               | 9650 3100    |      |
| Melton          | 31 McKenzie Street                                                        | 9747 5300    | 103  |
| Merbein         | 11 Main Avenue North                                                      | 5018 8361    | 107  |
| Mernda          | 180 Riverdale Boulevard                                                   | 9117 6116    | 145  |
| Middle Park     | Cnr Nimmo & Richardson Streets                                            | 9209 6633    | 123  |
| Mildura         | 180 Deakin Avenue                                                         | 5018 8350    | 107  |
| Mill Park       | 394 Plenty Road                                                           | 9437 8189    | 145  |
| Mirboo North    | 34 Ridgway                                                                | 5668 1528    | 119  |
| Moe             | 1-29 George Street                                                        | 5135 8500    | 95   |
| Montrose        | Cnr Mt Dandenong Tourist & Swansea Roads                                  | 1300 737 277 | 149  |
| Moonee Ponds    | Sam Merrifield Library, 762 Mt Alexander Road                             | 8325 1950    | 113  |
| Mooroolbark     | 7 Station Street                                                          | 1300 737 277 | 149  |
| Mooroopna       | 9-11 Morrell Street                                                       | 1300 374 765 | 81   |
| Mornington      | Vancouver Street                                                          | 5950 1820    | 115  |
| Mortlake        | 101 Dunlop Street                                                         | 5599 2410    | 59   |
| Morwell         | 63-65 Elgin Street                                                        | 5128 6131    | 99   |
| Moulamein (NSW) | Morago Street                                                             | 5480 1702    | 127  |
| Mount Waverley  | 41 Miller Crescent                                                        | 9518 3950    | 111  |
| Mt Beauty       | 61 Lakeside Avenue                                                        | 5754 4305    | 85   |
| Mulgrave        | 36 Mackie Road                                                            | 9518 3502    | 111  |
| Murrayville     | Pioneer Park, Grey Street                                                 | 5018 8661    | 107  |
| Myrtleford      | 20 O'Donnell Ave                                                          | 5751 1591    | 87   |