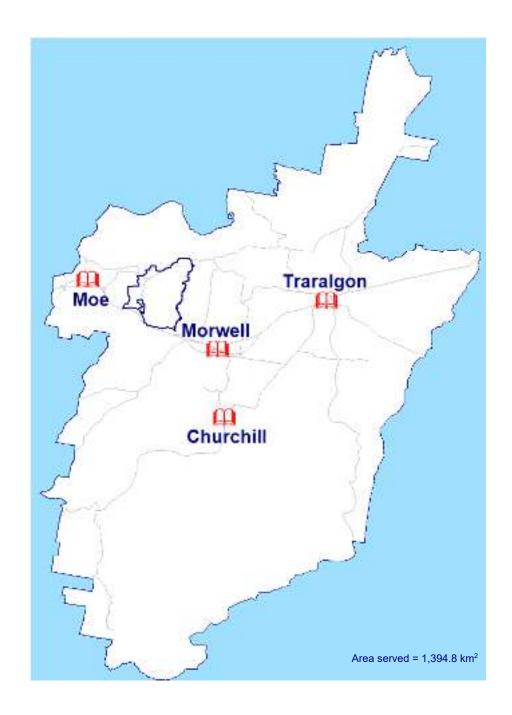

|                       |                                                                 | tel          | page |
|-----------------------|-----------------------------------------------------------------|--------------|------|
| Creswick              | 68 Albert Street                                                | 5345 2145    | 55   |
| Croydon               | Civic Square                                                    | 1300 737 277 | 149  |
| Dandenong             | 225 Lonsdale Street                                             | 8571 1489    | 83   |
| Daylesford            | 33 Albert Street                                                | 5348 2800    | 53   |
| Deer Park             | 4 Neale Roads                                                   | 9249 4660    | 49   |
| Derrinallum           | 44 Main Street                                                  | 5597 6658    | 59   |
| <b>Diamond Valley</b> | Civic Drive                                                     | 9434 3809    | 145  |
| Dimboola              | 101 Lloyd Street                                                | 5391 4452    | 87   |
| Dingley               | 31C Marcus Road                                                 | 1300 135 668 | 95   |
| Docklands             | Library at The Dock, 107 Harbour Promenade                      | 1800 695 427 | 101  |
| Donald                | Donald Community House, 70 Woods Street                         | 1300 520 520 | 49   |
| Doncaster             | MC2, 687 Doncaster Road                                         | 9877 8500    | 135  |
| <b>Doncaster East</b> | refer to "The Pines"                                            | 9877 8550    | 135  |
| Doveton               | 24 Autumn Place                                                 | 9792 9497    | 57   |
| Drouin                | 136 Princes Way                                                 | 5625 1564    | 119  |
| Drysdale              | 2-8 Wyndham Street                                              | 4201 0656    | 71   |
| Dunolly               | 42 Market Street                                                | 5461 0679    | 53   |
| Eaglehawk             | 1 Sailors Gully Road                                            | 5446 7577    | 79   |
| East Melbourne        | 122 George Street                                               | 1800 695 427 | 101  |
| Echuca                | 310 Hare Street                                                 | 5481 2400    | 51   |
| Edenhope              | 78 Elizabeth Street                                             | 5585 1302    | 137  |
| Elsternwick           | 4 Staniland Grove                                               | 9524 3700    | 73   |
| Eltham                | Panther Place                                                   | 9439 9266    | 145  |
| Emerald               | 400B Belgrave-Gembrook Rd                                       | 5949 4600    | 119  |
| Emerald Hill          | 195 Bank Street, South Melbourne                                | 9209 6611    | 123  |
| Endeavour Hills       | 10 Raymond McMahon Blvd                                         | 8782 3400    | 57   |
| Euroa                 | 62 Binney Street                                                | 1300 374 765 | 81   |
| Fairfield             | 121 Station Street                                              | 1300 655 355 | 61   |
| Fawkner               | Jukes Road                                                      | 9355 4200    | 105  |
| Ferntree Gully        | 1010 Burwood Highway                                            | 1300 737 277 | 149  |
| Fitzroy               | 128 Moor Street                                                 | 1300 695 427 | 143  |
| Flemington            | 313 Racecourse Road                                             | 8325 1975    | 113  |
| Footscray             | 56 Paisley Street                                               | 9688 0290    | 99   |
| Footscray             | Footscray Mechanics' Institute Library,<br>209 Nicholson Street | 9687 1935    | 40   |
| Foster                | 9 Main Street                                                   | 5682 1735    | 119  |
| Frankston             | 60 Playne Street                                                | 9784 1020    | 67   |
| Frankston North       | Community Centre, 26 Mahogany Avenue                            | 9784 1020    | 67   |
| Frankston South       | Frankston South Community Centre                                | 9293 7122    | 67   |
|                       | 55 Towerhill Road, 3199                                         |              |      |
| Geelong               | Geelong Library & Heritage Centre 51 Little Malop Street        | 4201 0600    | 71   |
| Geelong West          | 153A Pakington Street                                           | 4201 0660    | 71   |
| Gisborne              | 8 Hamilton Street                                               | 5428 3962    | 79   |
| Gladstone Park        | *Taylor Drive                                                   | 9356 6990    | 91   |
| Glen Waverley         | 112 Kingsway                                                    | 9518 3030    | 111  |
| Oleli wavelley        | 112 Milyoway                                                    | 3310 3030    | 111  |

|                             |                                                                        | tel          | page |
|-----------------------------|------------------------------------------------------------------------|--------------|------|
| Glenroy                     | 50 Wheatsheaf Road                                                     | 8311 4100    | 105  |
| Goroke                      | 30 Main Street                                                         | 5386 1360    | 137  |
| Grantville                  | 1504-1510 Bass Highway, Grantville (see Waterline)                     | 5672 1875    | 119  |
| Greythorn<br>Library Lounge | 2 Centre Way, Balwyn North                                             | 9276 4666    | 47   |
| Hamilton                    | 105 Brown Street                                                       | 5573 0470    | 53   |
| Hamlyn Heights              | Western Heights College, 37-61Vines Road                               | 5277 1177    | 73   |
| Hampton                     | 1D Service Street                                                      | 9261 7825    | 43   |
| Hampton Park                | 26 Stuart Avenue                                                       | 8788 8500    | 57   |
| Harrow                      | Public Hall, 29 Blair Street                                           | 5588 1352    | 137  |
| Hastings                    | 7 High Street                                                          | 5950 1710    | 115  |
| Hawthorn                    | 584 Glenferrie Road                                                    | 9278 4666    | 47   |
| Healesville                 | 110 River Street                                                       | 1300 737 277 | 149  |
| Heathcote                   | 125 High Street                                                        | 5433 3734    | 79   |
| Heyfield                    | 42 MacFarlane Street                                                   | 5148 2644    | 133  |
| Heywood                     | Glenelg Shire Council, 77 Edgar Street                                 | 5527 0666    | 77   |
| Highett                     | 310 Highett Road                                                       | 1300 135 668 | 95   |
| Highton                     | Roslyn Road (cnr Belle Vue Ave)                                        | 4201 0662    | 71   |
| Hoppers Crossing            | Pacific Werribee Shopping Centre,<br>Shop MM11, Level 1, Derrimut Road | 8734 8999    | 141  |
| Horsham                     | Mibus Centre, 28 McLachlan Street                                      | 5382 1777    | 137  |
| nverloch                    | 16 A'Beckett Street                                                    | 5674 1169    | 119  |
| Ivanhoe                     | Ivanhoe Library & Cultural Hub<br>275 Upper Heidelberg Road            | 9497 5780    | 145  |
| <b>J</b> eparit             | 10 Roy Street                                                          | 5391 4450    | 87   |
| Kangaroo Flat               | 267 High Street                                                        | 5447 8344    | 79   |
| Kaniva                      | Municipal Precinct, 25 Baker Street                                    | 5392 2723    | 137  |
| Karingal PLACE              | 103 Ashleigh Ave, Frankston                                            | 9784 1020    | 67   |
| Keilor                      | 704B Old Calder Highway                                                | 9249 4670    | 49   |
| Kerang                      | Cnr Murray Valley Highway & Shadforth Street                           | 5452 1546    | 69   |
| Kew                         | Cnr Cotham Road & Civic Drive                                          | 9278 4666    | 47   |
| Kilmore                     | 12 Sydney Road                                                         | 5734 6451    | 109  |
| Kinglake                    | 19 Whittlesea Road                                                     | 5772 0333    | 117  |
| Knox                        | Westfield Knox - Level 3,<br>425 Burwood Hwy, Wantirna South           | 1300 737 277 | 149  |
| Kooyong                     | Vision Australia Library, 454 Glenferrie Road                          | 1300 654 656 | 39   |
| Koroit                      | Old Borough Chambers, 102 High St                                      | 5565 8230    | 59   |
| Korumburra                  | 15 Little Commercial Street                                            | 5655 1105    | 119  |
| Kyabram                     | 19 Lake Road                                                           | 5481 2867    | 51   |
| Kyneton                     | 3 Baynton Street                                                       | 5422 1365    | 79   |
| Lake Bolac                  | 2110 Glenelg Highway                                                   | 5350 2204    | 53   |
| Lakes Entrance              | 18 Mechanics Street                                                    | 5153 9500    | 63   |
|                             | 10 Modriamos Guest                                                     | 0100 0000    |      |
| Lalor                       | 2A May Road                                                            | 9465 2353    | 145  |

|                 |                                                                           | tel          | page |
|-----------------|---------------------------------------------------------------------------|--------------|------|
| Langwarrin      | Council Services Centre,                                                  | 1300 322 322 | 67   |
|                 | Gateway Shopping Village,                                                 |              |      |
| Lattala dilla   | Cnr Cranbourne Rd & South Gateway                                         | F4F0 7004    | 60   |
| Leitchville     | King Albert Avenue                                                        | 5456 7031    | 69   |
| Leongatha       | 2 Smith Street                                                            | 5662 4829    | 119  |
| Leopold         | 31-39 Kensington Road                                                     | 4201 0675    | 69   |
| Lilydale        | Building L5, Box Hill Institute,<br>Lilydale Lakeside Campus, Jarlo Drive | 1300 737 277 | 149  |
| Little River    | Little River Mechanics Hall & Free Library, 8 Rothwell Road               |              | 40   |
| Macarthur       |                                                                           |              |      |
| Service Point   | 23 Russell Street                                                         | 5576 1245    | 59   |
| Maffra          | 150 Johnson Street                                                        | 5147 1052    | 133  |
| Maldon          | Maldon Athenaeum, 97 High Street                                          | 5475 1326    | 41   |
| Mallacoota      | 70 Maurice Avenue                                                         | 5153 9500    | 63   |
| Malvern         | 1255 High Street                                                          | 8290 1366    | 125  |
| Malvern         | Stonnington History Centre, 1257 High Street                              | 8290 1360    | 125  |
| Malvern East    | Phoenix Park, 26 Rob Roy Road                                             | 8290 4000    | 125  |
| Manor Lakes     | 86 Manor Lakes Blvd                                                       | 8734 8999    | 141  |
| Mansfield       | 2 Collopy Street                                                          | 5775 2176    | 85   |
| Maribyrnong     | Highpoint Shopping Centre, 200 Rosamond Road                              | 9688 0231    | 99   |
| Maryborough     | Cnr Alma & Nolan Streets                                                  | 5461 9111    | 53   |
| Mathoura (NSW)  | 23 Moama Street                                                           | 1300 087 004 | 127  |
| Melbourne       | City Library, 253 Flinders Lane                                           | 1800 695 427 | 101  |
| Melbourne       | narrm ngarrgu Library, 141 Therry Street                                  | 1800 695 427 | 101  |
| Melbourne – SLV |                                                                           | 8664 7000    | 35   |
| Melbourne       | State Library Victoria, 328 Swanston Street                               |              | 40   |
|                 | The Melbourne Athenaeum, 188 Collins Street                               | 9650 3100    |      |
| Melton          | 31 McKenzie Street                                                        | 9747 5300    | 103  |
| Merbein         | 11 Main Avenue North                                                      | 5018 8361    | 107  |
| Mernda          | 180 Riverdale Boulevard                                                   | 9117 6116    | 145  |
| Middle Park     | Cnr Nimmo & Richardson Streets                                            | 9209 6633    | 123  |
| Mildura         | 180 Deakin Avenue                                                         | 5018 8350    | 107  |
| Mill Park       | 394 Plenty Road                                                           | 9437 8189    | 145  |
| Mirboo North    | 34 Ridgway                                                                | 5668 1528    | 119  |
| Moe             | 1-29 George Street                                                        | 5135 8500    | 95   |
| Montrose        | Cnr Mt Dandenong Tourist & Swansea Roads                                  | 1300 737 277 | 149  |
| Moonee Ponds    | Sam Merrifield Library, 762 Mt Alexander Road                             | 8325 1950    | 113  |
| Mooroolbark     | 7 Station Street                                                          | 1300 737 277 | 149  |
| Mooroopna       | 9-11 Morrell Street                                                       | 1300 374 765 | 81   |
| Mornington      | Vancouver Street                                                          | 5950 1820    | 115  |
| Mortlake        | 101 Dunlop Street                                                         | 5599 2410    | 59   |
| Morwell         | 63-65 Elgin Street                                                        | 5128 6131    | 99   |
| Moulamein (NSW) | Morago Street                                                             | 5480 1702    | 127  |
| Mount Waverley  | 41 Miller Crescent                                                        | 9518 3950    | 111  |
| Mt Beauty       | 61 Lakeside Avenue                                                        | 5754 4305    | 85   |
| Mulgrave        | 36 Mackie Road                                                            | 9518 3502    | 111  |
| Murrayville     | Pioneer Park, Grey Street                                                 | 5018 8661    | 107  |
| Myrtleford      | 20 O'Donnell Ave                                                          | 5751 1591    | 87   |