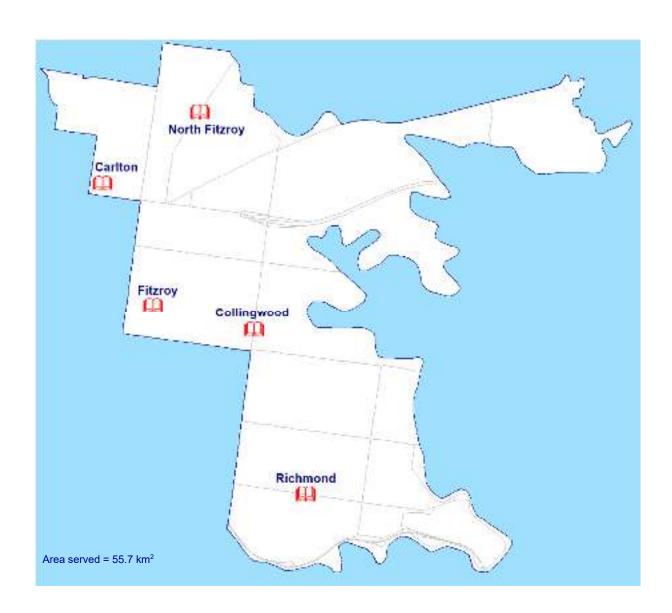

## Footscray Mechanics' Institute Library (est.1856)

209 Nicholson St, Footscray 3011 Subscription \$10 p.a. 9687 1935 Loan Period 4 weeks info@fmi.org.au Items in Collection 22,000 www.footscraymechanicsinstitute.org.au Subject Strengths • Fiction • Non-Fiction www.facebook.com/FootscrayMechanicsInstituteLibrary Biographies
 Crime Fiction Mr Cameron Borg Library Manager Facilities • Wifi • Reading Room • Billiards Room