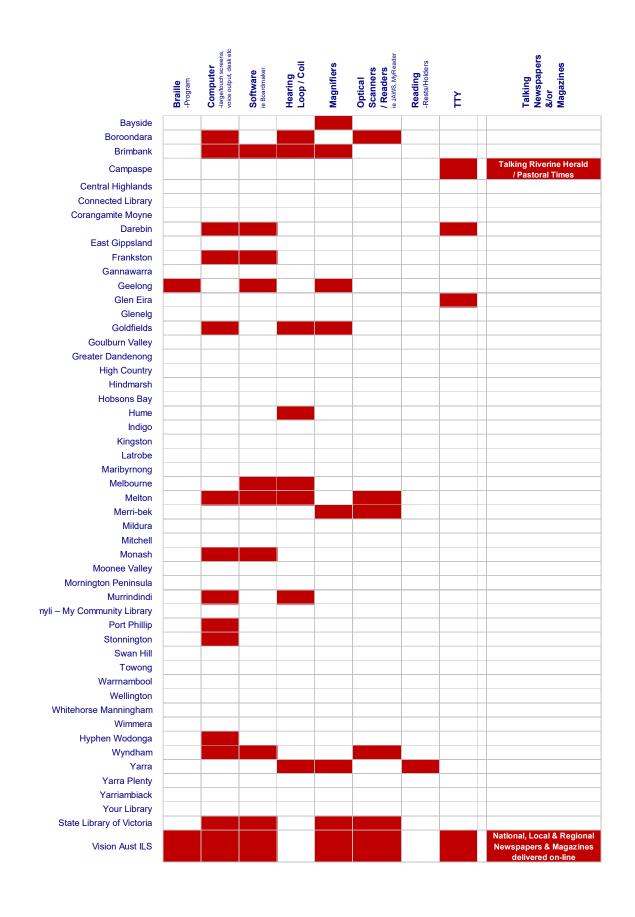

# Contents

| Index of                                                       |          | Victorian Public Library Services                                |            |
|----------------------------------------------------------------|----------|------------------------------------------------------------------|------------|
|                                                                |          | Bayside Libraries                                                | 42         |
| Branches                                                       | 2        | Boroondara Library Service                                       | 44         |
|                                                                | 10       | Brimbank Libraries                                               | 46         |
| Mobile Stops & Outreach                                        |          | Buloke Library Service                                           | 48         |
| Library CEOs & Managers                                        | 12       | Campaspe Library                                                 | 50         |
| Inter Library Loan Officers                                    | 16       | Central Highlands Libraries                                      | 52         |
| Home / Mobile Library Officers                                 | 18       | Connected Libraries                                              | 56         |
| Language Holdings                                              | 20       | Corangamite Moyne Library Service                                | 58         |
|                                                                |          | Darebin Libraries                                                | 60         |
| Subject Strengths / Special Collections                        | 21       | East Gippsland Shire Library                                     | 62<br>66   |
| Special Programs or Services                                   | 22       | Frankston City Libraries Gannawarra Library Service              | 68         |
| Adaptive Technology / Talking Newspapers                       | 23       | Geelong Regional Library Corporation                             | 70         |
| Member Councils                                                | 24       | Glen Eira Libraries                                              | 74         |
| member dealiene                                                |          | Glenelg Libraries                                                | 76         |
|                                                                |          | Goldfields Library Corporation                                   | 78         |
|                                                                |          | Goulburn Valley Regional Library Corporation                     | 80         |
|                                                                |          | Greater Dandenong Libraries                                      | 82         |
|                                                                |          | High Country Library Network                                     | 84         |
|                                                                |          | Hindmarsh Shire Libraries                                        | 86         |
|                                                                |          | Hobsons Bay Libraries                                            | 88         |
|                                                                |          | Hume Libraries                                                   | 90         |
|                                                                |          | Indigo Shire Libraries                                           | 92         |
|                                                                |          | Kingston Libraries                                               | 94         |
|                                                                |          | Latrobe City Libraries                                           | 96         |
|                                                                |          | Maribyrnong Library Service                                      | 98         |
| Local Government Victoria                                      | 26       | Melbourne Libraries (City of)                                    | 100        |
| Department of Government Services                              |          | Melton City Libraries                                            | 102        |
|                                                                |          | Merri-bek City Libraries                                         | 104        |
| Municipal Association of Victoria (MAV)                        | 28       | Mildura Rural City Council Libraries                             | 106        |
|                                                                |          | Mitchell Shire Library Service                                   | 108        |
| Public Libraries Victoria Inc (PLV)                            | 30       | Monash Public Library Service                                    | 110        |
| 0                                                              |          | Moonee Valley Libraries                                          | 112        |
| State Library Victoria (SLV)                                   | 32       | Mornington Peninsula Library Service                             | 114        |
| A.C. Comp. According Proc. L. Change                           | 00       | Murrindindi Library Service                                      | 116        |
| Vision Australia Library                                       | 36       | Myli – My Community Library                                      | 118        |
|                                                                |          | Port Phillip Library Service                                     | 122        |
| Machanias' Institutes of Vietoria Inc                          | 20       | Stonnington Library & Information Service                        | 124        |
| Mechanics' Institutes of Victoria Inc. The Melbourne Athenaeum | 38<br>40 | Swan Hill Regional Library Service                               | 126        |
| Ballaarat Mechanics' Institute Inc                             | 40       | Towong Shire Library and Learning Control                        | 128        |
| Berwick Mechanics Institute & Free Library                     | 40       | Warrnambool Library and Learning Centre Wellington Shire Library | 130<br>132 |
| Bonnie Doon Community Centre                                   | 40       | Whitehorse Manningham Regional Library Corp                      | 134        |
| Footscray Mechanics' Institute Library                         | 40       | Winnera Libraries                                                | 136        |
| Little River Mechanics Hall & Free Library Inc                 | 40       | Wodonga Library - hyphen                                         | 138        |
| Maldon Athenaeum                                               | 41       | Wyndham City Library Service                                     | 140        |
| PMI Victorian History Library                                  | 41       | Yarra Libraries                                                  | 142        |
| Rainbow Bell Room Library Stanley Athenaeum & Public Room      | 41<br>41 | Yarra Plenty Regional Library Service                            | 144        |
| Toora Community Hall                                           | 41       | Yarriambiack Libraries                                           | 146        |
|                                                                |          | Your Library                                                     | 148        |