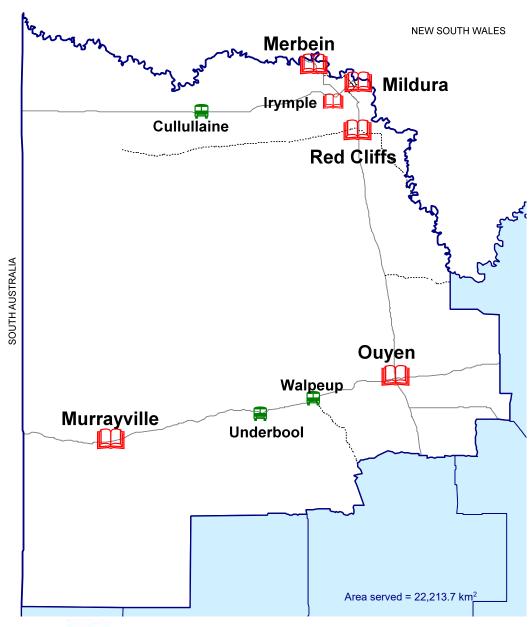

|                 |                                                                           | tel          | page |
|-----------------|---------------------------------------------------------------------------|--------------|------|
| Langwarrin      | Council Services Centre,                                                  | 1300 322 322 | 67   |
|                 | Gateway Shopping Village,                                                 |              |      |
| Lattala dilla   | Cnr Cranbourne Rd & South Gateway                                         | F4F0 7004    | 60   |
| Leitchville     | King Albert Avenue                                                        | 5456 7031    | 69   |
| Leongatha       | 2 Smith Street                                                            | 5662 4829    | 119  |
| Leopold         | 31-39 Kensington Road                                                     | 4201 0675    | 69   |
| Lilydale        | Building L5, Box Hill Institute,<br>Lilydale Lakeside Campus, Jarlo Drive | 1300 737 277 | 149  |
| Little River    | Little River Mechanics Hall & Free Library, 8 Rothwell Road               |              | 40   |
| Macarthur       |                                                                           |              |      |
| Service Point   | 23 Russell Street                                                         | 5576 1245    | 59   |
| Maffra          | 150 Johnson Street                                                        | 5147 1052    | 133  |
| Maldon          | Maldon Athenaeum, 97 High Street                                          | 5475 1326    | 41   |
| Mallacoota      | 70 Maurice Avenue                                                         | 5153 9500    | 63   |
| Malvern         | 1255 High Street                                                          | 8290 1366    | 125  |
| Malvern         | Stonnington History Centre, 1257 High Street                              | 8290 1360    | 125  |
| Malvern East    | Phoenix Park, 26 Rob Roy Road                                             | 8290 4000    | 125  |
| Manor Lakes     | 86 Manor Lakes Blvd                                                       | 8734 8999    | 141  |
| Mansfield       | 2 Collopy Street                                                          | 5775 2176    | 85   |
| Maribyrnong     | Highpoint Shopping Centre, 200 Rosamond Road                              | 9688 0231    | 99   |
| Maryborough     | Cnr Alma & Nolan Streets                                                  | 5461 9111    | 53   |
| Mathoura (NSW)  | 23 Moama Street                                                           | 1300 087 004 | 127  |
| Melbourne       | City Library, 253 Flinders Lane                                           | 1800 695 427 | 101  |
| Melbourne       | narrm ngarrgu Library, 141 Therry Street                                  | 1800 695 427 | 101  |
| Melbourne – SLV |                                                                           | 8664 7000    | 35   |
| Melbourne       | State Library Victoria, 328 Swanston Street                               |              | 40   |
|                 | The Melbourne Athenaeum, 188 Collins Street                               | 9650 3100    |      |
| Melton          | 31 McKenzie Street                                                        | 9747 5300    | 103  |
| Merbein         | 11 Main Avenue North                                                      | 5018 8361    | 107  |
| Mernda          | 180 Riverdale Boulevard                                                   | 9117 6116    | 145  |
| Middle Park     | Cnr Nimmo & Richardson Streets                                            | 9209 6633    | 123  |
| Mildura         | 180 Deakin Avenue                                                         | 5018 8350    | 107  |
| Mill Park       | 394 Plenty Road                                                           | 9437 8189    | 145  |
| Mirboo North    | 34 Ridgway                                                                | 5668 1528    | 119  |
| Moe             | 1-29 George Street                                                        | 5135 8500    | 95   |
| Montrose        | Cnr Mt Dandenong Tourist & Swansea Roads                                  | 1300 737 277 | 149  |
| Moonee Ponds    | Sam Merrifield Library, 762 Mt Alexander Road                             | 8325 1950    | 113  |
| Mooroolbark     | 7 Station Street                                                          | 1300 737 277 | 149  |
| Mooroopna       | 9-11 Morrell Street                                                       | 1300 374 765 | 81   |
| Mornington      | Vancouver Street                                                          | 5950 1820    | 115  |
| Mortlake        | 101 Dunlop Street                                                         | 5599 2410    | 59   |
| Morwell         | 63-65 Elgin Street                                                        | 5128 6131    | 99   |
| Moulamein (NSW) | Morago Street                                                             | 5480 1702    | 127  |
| Mount Waverley  | 41 Miller Crescent                                                        | 9518 3950    | 111  |
| Mt Beauty       | 61 Lakeside Avenue                                                        | 5754 4305    | 85   |
| Mulgrave        | 36 Mackie Road                                                            | 9518 3502    | 111  |
| Murrayville     | Pioneer Park, Grey Street                                                 | 5018 8661    | 107  |
| Myrtleford      | 20 O'Donnell Ave                                                          | 5751 1591    | 87   |