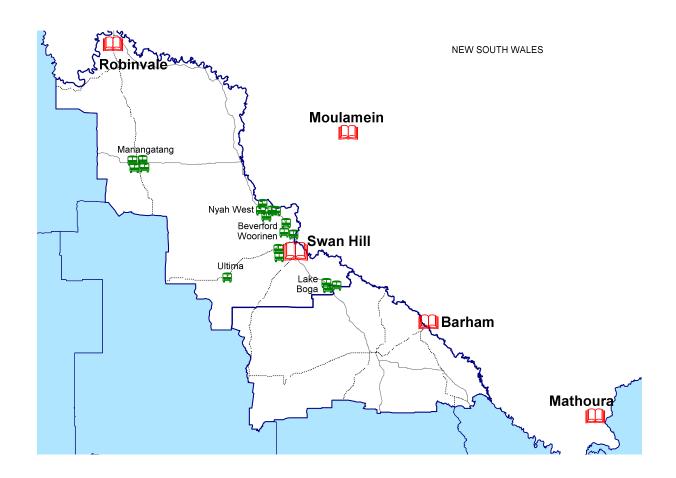

ngton.vic.gov.au www.stonnington.vic.gov.au/library









#### **Features**

Loan Period

- 3 weeks All loans
- 2 weeks Reserved items

Public Access Equipment

- PCs with Internet 13
- Wi-Fi

Language Holdings

- Chinese, French, Greek, Italian, Russian
- Special Collection
  - Seed Library

**Special Programs** 

Annual Literary Festival [untitled]: our writers, readers & stories. Adaptive Technology

- Adjustable desk (Toorak/South Yarra Library)

#### Library Co-ordinator

Ms Natasha Tsui-Po

library@stonnington.vic.gov.au

8290 8002

#### Inter-Library Loan Officer

interlib@stonnington.vic.gov.au

8290 8017

#### Home Library Service

homelibrary@stonnington.vic.gov.au

8290 8011

#### **Chief Executive Officer**

Mr Dale Dickson

8290 1333

## Swan Hill Regional Library Service



Area served = 37,415 km<sup>2</sup>

| Hours         | Mon     | Tue     | Wed               | Thurs   | Fri     | Sat   | Sun |
|---------------|---------|---------|-------------------|---------|---------|-------|-----|
| Swan Hill     | 10-5.30 | 10-5.30 | 10-5.30<br>7-8.30 | 10-5.30 | 10-5.30 | 10-12 |     |
| Robinvale     | 2-6     |         | 2-6               | 9-1     |         | 10-12 |     |
| Barham NSW    |         | 11-4    |                   | 10-2    | 11-4    | 9-12  |     |
| Mathoura NSW  | 10-4    | 10-4    | 10-4              | 10-4    |         |       |     |
| Moulamein NSW |         | 2-5     | 2-5               | 2-5     |         |       |     |

Mobile Library Timetable can be found at <a href="mailto:library.swanhill.vic.gov.au/your-library/location-opening-h