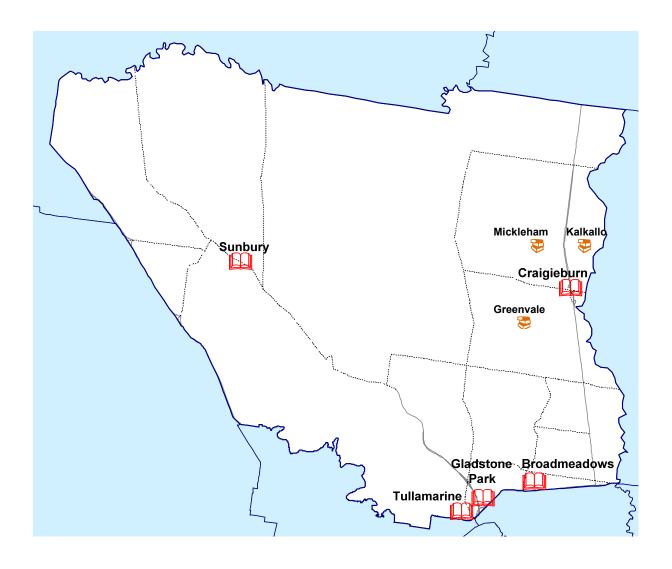

Directory of

Public Library Services
in Victoria

The Directory of Public Library Services in Victoria provides an overview of the services available in Victoria through its network of public libraries.