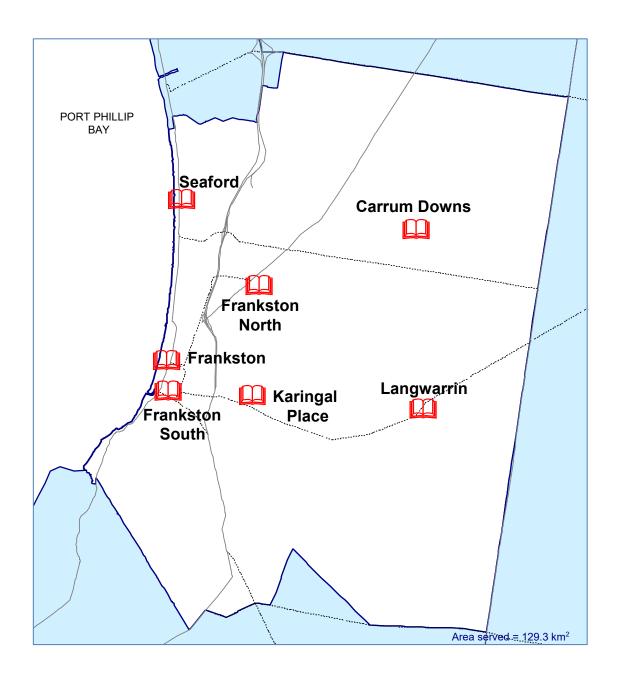

|
| 36) | Maddocks Gardens # | #                      |
| 37) | Metung *           | School                 |
| 38) | Metung             | Patterson Park         |
| 39) | Newlands Arm       |                        |
| 40) | Nungurner *        | School                 |
| 41) | Opal Parklands #   |                        |
| 42) | Sarsfield          |                        |
| 43) | Swan Reach *       | Kinder                 |
| 44) | Swan Reach *       | School                 |
| 45) | Swifts Creek       | near Steam Engine      |
| 46) | Swifts Creek *     | Primary School         |

School

Tambo Upper \*

<sup>\*</sup> not visited during school holidays # only visited on the 2st Tuesday of the month ^ only visisted on the last Tuesday of the month

# Frankston City Libraries



| Hours                  | Mon  | Tue  | Wed  | Thurs | Fri  | Sat  | Sun  |
|------------------------|------|------|------|-------|------|------|------|
| <b>Carrum Downs</b>    | 10-6 | 10-6 | 10-6 | 10-10 | 10-6 | 10-1 | 1-4  |
| Frankston              | 9-7  | 9-7  | 9-7  | 9-7   | 9-7  | 10-4 | 10-4 |
| <b>Frankston North</b> | 9-5  | 9-5  | 9-5  | 9-5   | 9-5  |      |      |
| Karingal PLACE         |      |      | 9-12 |       |      |      |      |
| Frankston South        | 9-5  | 9-5  | 9-5  | 9-5   | 9-5  |      |      |
| Langwarrin             | 9-5  | 9-5  | 9-5  | 9-5   | 9-5  |      |      |
| Seaford                | 9-5  | 9-5  | 9-5  | 9-5   | 9-5  | 9-12 |      |

# Frankston City Libraries

#### Branches

**Carrum Downs** 203 Lyrebird Drive, 3201 **8773 9539** 

**F