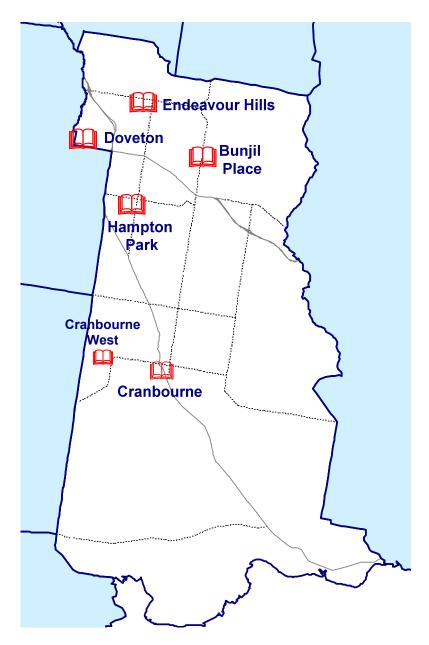

As the peak body for local government, councils' interests and rights are represented and protected through membership of the MAV. All 79 Victorian municipal councils are eligible to be MAV members.